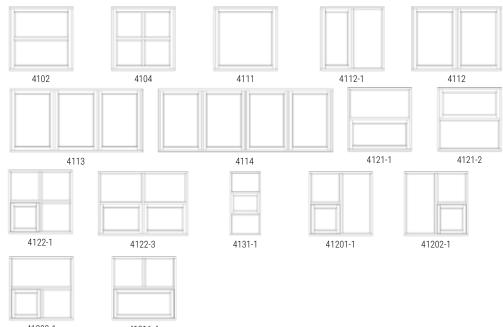

## Contemporary Windows

Contemporary windows

- primarily in new construction – typically reflect a sleek design and clean lines.

So do UnikFunkis elements

- in all types of materials.

Available as side hung, top hung, or tilt & turn.

### **Fixed Frames**

Fixed frames may be subdivided by posts and feature glass panes or insulated panels.

The illustrations shown here are standard designs. You may customize your windows to meet your precise requirements.