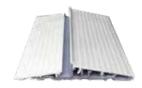

## WOOD / ALUMINUM ENERGY SAVING FRAME

Fixed wood / aluminum frame. Double or triple panes.

## WOOD / ALUMINUM ENERGY SAVING FRAME

Frame design. Double pane and sloping bottom rebate – no tracks to collect dirt.

## WOOD / ALUMINUM ENERGY SAVING FRAME

Frame design. Triple pane and sloping bottom rebate – no tracks to collect dirt.

Interested in finding out more about energy savings? Check out the certificates here: www.unikfunkis.dk/professionelle/certifikater