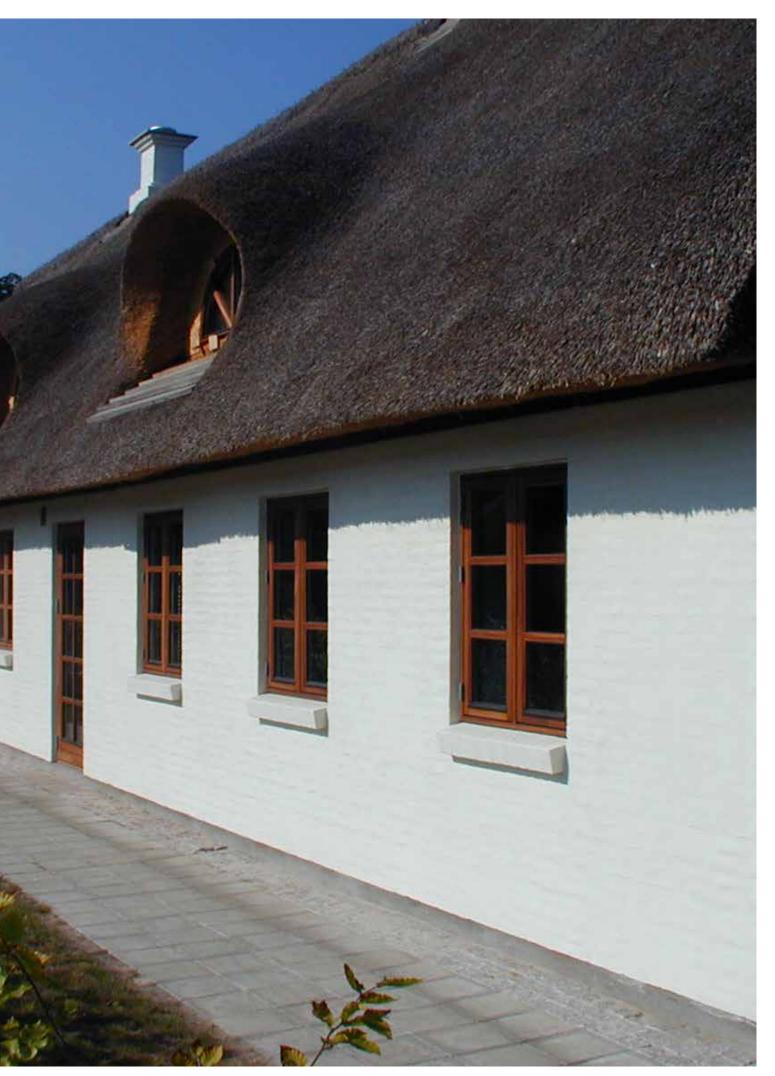

## **COTTAGE WINDOWS**Traditional windows used in country homes

Cottage windows are typically made from pine, but they are available in mahogany or in a wood/aluminum combination that is very easy to maintain. They come with glazing bars and frames in a variety of profiles.

We provide you with the best design to suit your home.