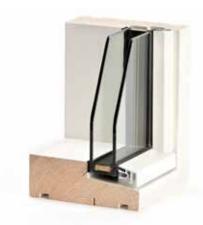

## A good choice for renovations of older buildings

When renovations need to be true to the original design, it makes sense to use windows that look the way they did 'back then' but offer the energy savings of a wood/aluminum combination and energy efficient glazing and bars.