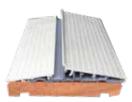

### **Energy Plus – a Market Leader in Energy Savings**

The UnikFunkis designed Energy Plus window meets the energy requirements expected to be posed by the Danish construction industry by 2020.

Energy Plus has a traditional frame for mounting in a brick wall opening. The windows are made of wood and aluminum, with triple panes and warm edge spacers to minimize heat loss. All designs and models have a frame depth of 140 mm. Energy Plus is available with built-in blinds.

#### **WOOD / ALUMINUM ENERGY PLUS**

Frame design. Energy Plus meets anticipated Danish 2020 industry standards. Triple panes, frame depth 140 mm. Sloping bottom rebate – no tracks to collect dirt.