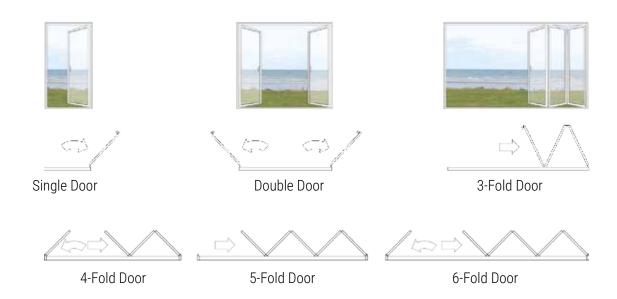

The narrow frame windows come in single and double door designs, and the doors are available as outwards going and folding doors. The number of folds is tailored to the building in order to achieve an architecturally perfect appearance. The folding doors let you open up the entire facade to bring the outside in.

Folding doors always fold outward.

### **Folding Doors**

Narrow-frame elements come in wood and wood/ aluminum. Folding doors always fold out.