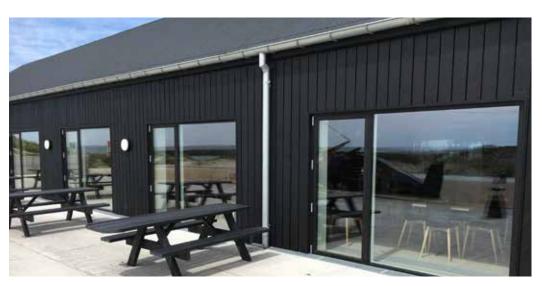

## Uniform Facade Letting in More Light: Narrow Frames

In the past, it was hard to miss the difference between the appearance of doors and that of windows. Now, it's possible to streamline the appearance of a facade by using narrow frames for both – without giving up on functional quality and with new benefits. As an example, doors come with a brand new hinge design and a treshold that is flush with the floor. The elements are easy to install and come with 2 or 3 panes. The narrow frame and the larger glass area helps improve energy efficiency.

The narrow frame windows come in single and double door designs, and the doors are available as outwards going and folding doors. The number of folds is tailored to the building in order to achieve an architecturally perfect appearance. The folding doors let you open up the entire facade to bring the outside in.

Folding doors always fold outward.