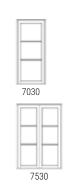

## **Entry Doors**

Traditionally, front doors have a more prominent appearance than other doors and windows of the building. The entry door should clearly indicate the main entry point yet at the same time harmonize with the architecture of the building.

The illustrations shown here are standard designs. You may customize your doors to meet your precise requirements.

| 6020      | 6021 | 6022 | 6030 | 6031                   |
|-----------|------|------|------|------------------------|
|           |      |      |      |                        |
| 6051      | 6053 | 5054 | 6055 | 6056                   |
|           |      |      |      | <b>♦</b>               |
| 6057      | 6058 | 5200 | 6201 | 6202                   |
| 0         |      |      |      | $\Diamond$             |
| 6203      | 6204 | 6205 | 6206 | 6207                   |
| 0         |      |      |      |                        |
| 6208      | 6209 | 5210 | 6211 | 6212                   |
| <b>\$</b> |      |      | \$   | <b>\(\rightarrow\)</b> |
| 6213      | 6214 | 6215 | 6216 | 6217                   |
| 6218      | 5219 | 6220 | 6221 | 6222                   |
| 0210      | J219 | 0220 | 0221 | Innn                   |
| 6223      | 5224 | 6225 | 6226 | 6227                   |
|           |      |      |      |                        |