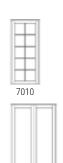

## **Entry Doors**

Traditionally, front doors have a more prominent appearance than other doors and windows of the building. The entry door should clearly indicate the main entry point yet at the same time harmonize with the architecture of the building.

The illustrations shown here are standard designs. You may customize your doors to meet your precise requirements.

| 6020      | 6021 | 6022 | 6030 | 6031                   |
|-----------|------|------|------|------------------------|
|           |      |      |      |                        |
| 6051      | 6053 | 5054 | 6055 | 6056                   |
|           |      |      |      | <b>♦</b>               |
| 6057      | 6058 | 5200 | 6201 | 6202                   |
| 0         |      |      |      | $\Diamond$             |
| 6203      | 6204 | 6205 | 6206 | 6207                   |
| 0         |      |      |      |                        |
| 6208      | 6209 | 5210 | 6211 | 6212                   |
| <b>\$</b> |      |      | \$   | <b>\(\rightarrow\)</b> |
| 6213      | 6214 | 6215 | 6216 | 6217                   |
| 6218      | 5219 | 6220 | 6221 | 6222                   |
| 0210      | J219 | 0220 | 0221 | Innn                   |
| 6223      | 5224 | 6225 | 6226 | 6227                   |
|           |      |      |      |                        |