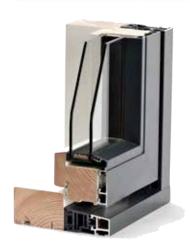

#### **Traditional Wood Windows or Wood/Aluminum Frames**

You may prefer traditional wood windows in mahogany or pine. However, combining wood and aluminum to make window and door frames gives many advantages. Inside, the windows and doors look just like conventional wood windows. Externally, the UnikFunkis products look like the traditional wood windows and doors, but the casing and frame surfaces are made of aluminum. The wood and the aluminum are assembled using insulating material in the frame, thus providing excellent insulation. The windows come with double or triple panes.

The aluminum frame surfaces provide effective protection of the underlying wood that has been primed and surface treated in the same way as other wood elements from UnikFunkis. In addition, they offer the advantage a minimum of maintenance. They would only require cleaning when the windows are being washed anyway. The aluminum surfaces are powder coated and are available in nine standard colors. Custom colors are available on request.