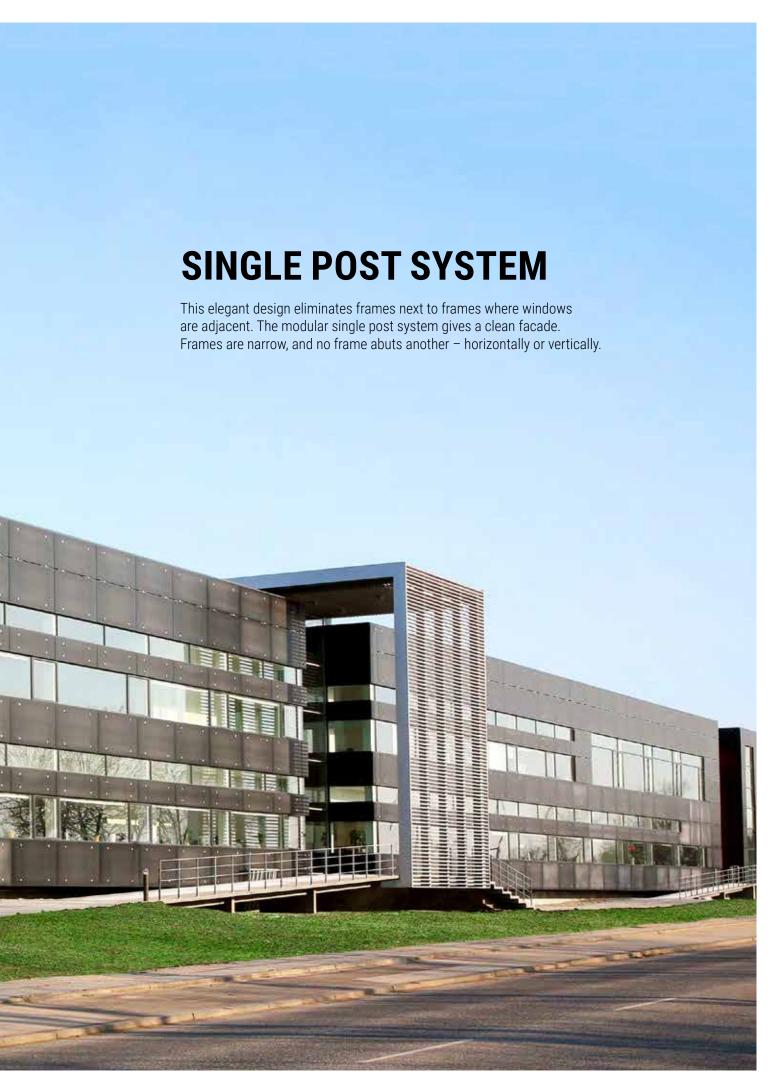

## Uniform Facade Letting in More Light: Narrow Frames

In the past, it was hard to miss the difference between the appearance of doors and that of windows. Now, it's possible to streamline the appearance of a facade by using narrow frames for both – without giving up on functional quality and with new benefits. As an example, doors come with a brand new hinge design and a treshold that is flush with the floor. The elements are easy to install and come with 2 or 3 panes. The narrow frame and the larger glass area helps improve energy efficiency.

The narrow frame windows come in single and double door designs, and the doors are available as outwards going and folding doors. The number of folds is tailored to the building in order to achieve an architecturally perfect appearance. The folding doors let you open up the entire facade to bring the outside in.

Folding doors always fold outward.