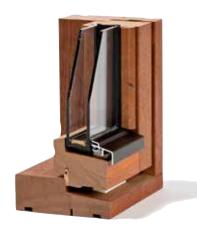

## **COTTAGE WINDOWS**Traditional windows used in country homes

Cottage windows are typically made from pine, but they are available in mahogany or in a wood/aluminum combination that is very easy to maintain. They come with glazing bars and frames in a variety of profiles.

We provide you with the best design to suit your home.