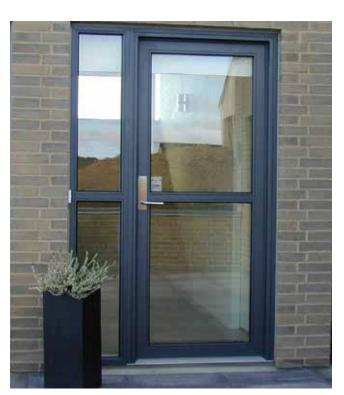

## Uniform Facade Letting in More Light: Narrow Frames

In the past, it was hard to miss the difference between the appearance of doors and that of windows. Now, it's possible to streamline the appearance of a facade by using narrow frames for both – without giving up on functional quality and with new benefits. As an example, doors come with a brand new hinge design and a treshold that is flush with the floor. The elements are easy to install and come with 2 or 3 panes. The narrow frame and the larger glass area helps improve energy efficiency.

The narrow frame windows come in single and double door designs, and the doors are available as outwards going and folding doors. The number of folds is tailored to the building in order to achieve an architecturally perfect appearance. The folding doors let you open up the entire facade to bring the outside in.