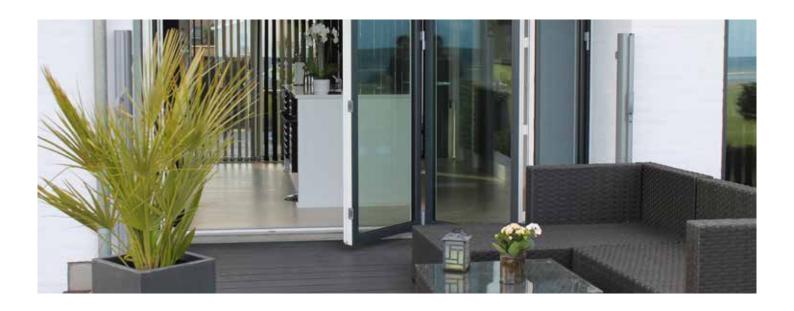

## Uniform Facade Letting in More Light: Narrow Frames

In the past, it was hard to miss the difference between the appearance of doors and that of windows. Now, it's possible to streamline the appearance of a facade by using narrow frames for both – without giving up on functional quality and with new benefits. As an example, doors come with a brand new hinge design and a treshold that is flush with the floor. The elements are easy to install and come with 2 or 3 panes. The narrow frame and the larger glass area helps improve energy efficiency.

The narrow frame windows come in single and double door designs, and the doors are available as outwards going and folding doors. The number of folds is tailored to the building in order to achieve an architecturally perfect appearance. The folding doors let you open up the entire facade to bring the outside in.

Folding doors always fold outward.