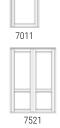

## **Entry Doors**

Traditionally, front doors have a more prominent appearance than other doors and windows of the building. The entry door should clearly indicate the main entry point yet at the same time harmonize with the architecture of the building.

The illustrations shown here are standard designs. You may customize your doors to meet your precise requirements.

| 6020      | 6021 | 6022 | 6030 | 6031                   |
|-----------|------|------|------|------------------------|
|           |      |      |      |                        |
| 6051      | 6053 | 5054 | 6055 | 6056                   |
|           |      |      |      | <b>♦</b>               |
| 6057      | 6058 | 5200 | 6201 | 6202                   |
| 0         |      |      |      | $\Diamond$             |
| 6203      | 6204 | 6205 | 6206 | 6207                   |
| 0         |      |      |      |                        |
| 6208      | 6209 | 5210 | 6211 | 6212                   |
| <b>\$</b> |      |      | \$   | <b>\(\rightarrow\)</b> |
| 6213      | 6214 | 6215 | 6216 | 6217                   |
| 6218      | 5219 | 6220 | 6221 | 6222                   |
| 0210      | J219 | 0220 | 0221 | Innn                   |
| 6223      | 5224 | 6225 | 6226 | 6227                   |
|           |      |      |      |                        |