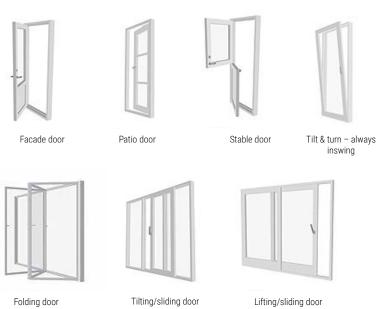

## **Entry Doors**

Traditionally, front doors have a more prominent appearance than other doors and windows of the building. The entry door should clearly indicate the main entry point yet at the same time harmonize with the architecture of the building.

### **Patio Doors**

Patio doors are available in wood or wood/aluminum.
UnikFunkis patio doors come in all styles to serve all purposes. Optional version with inswing tilt & turn door.

## **Sidelights**

Sidelights match patio doors and entry doors.

### **Half Doors**

Half doors match entry doors (outswing only).

### **Folding Doors**

Narrow-frame elements come in wood and wood/ aluminum. Folding doors always fold out.

## Sliding/ Tilting Doors

Sliding/tilting doors come in single door and double door designs. Double doors give you lots of light. The sliding door is on the inside.

Lifting/sliding doors are a very popular option. The sliding door is on the outside.