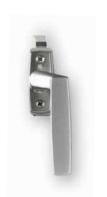

## Options for Opening - Windows

Tilt & turn handle

Frame mounted ventilator (opening segments)

Lockable window handle

Patio door handle with locking cylinders

Standard patio door handle

Standard patio door handle, child-proof