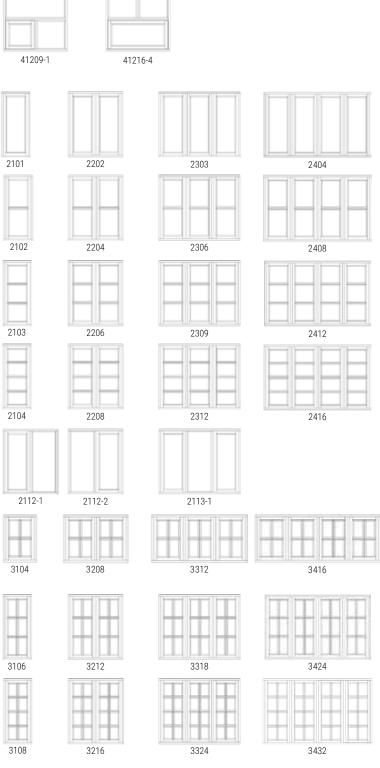

## Contemporary Windows

Contemporary windows

- primarily in new construction – typically reflect a sleek design and clean lines.

So do UnikFunkis elements

- in all types of materials.

Available as side hung, top hung, or tilt & turn.

### **Fixed Frames**

Fixed frames may be subdivided by posts and feature glass panes or insulated panels.

The illustrations shown here are standard designs. You may customize your windows to meet your precise requirements.