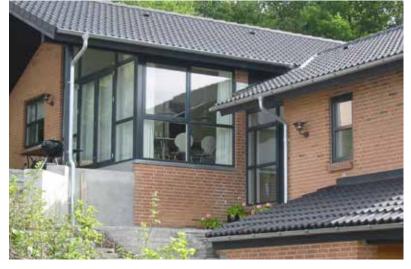

## **FIXED FRAME WINDOWS**Energy savings, lots of light

Only windows for ventilation/venting opens. All other windows have fixed frames to save energy.

 $See \ more \ examples \ of \ beautiful \ facades \ letting \ in \ lots \ of \ daylight \ through \ fixed \ frames \ at: \ www.unikfunkis.dk - Inspiration, \ Fixed \ Frame$ 

A floor-to-ceiling design lets in lots of daylight