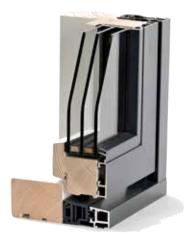

### **Energy Plus – a Market Leader in Energy Savings**

The UnikFunkis designed Energy Plus window meets the energy requirements expected to be posed by the Danish construction industry by 2020.

Energy Plus has a traditional frame for mounting in a brick wall opening. The windows are made of wood and aluminum, with triple panes and warm edge spacers to minimize heat loss. All designs and models have a frame depth of 140 mm. Energy Plus is available with built-in blinds.

#### **WOOD / ALUMINUM ENERGY PLUS**

Frame design. Energy Plus meets anticipated Danish 2020 industry standards. Triple panes, frame depth 140 mm. Sloping bottom rebate – no tracks to collect dirt.