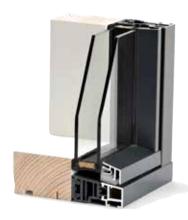

#### **WOOD / ALUMINUM ENERGY PLUS**

Frame design. Energy Plus meets anticipated Danish 2020 industry standards. Triple panes, frame depth 140 mm. Sloping bottom rebate – no tracks to collect dirt.