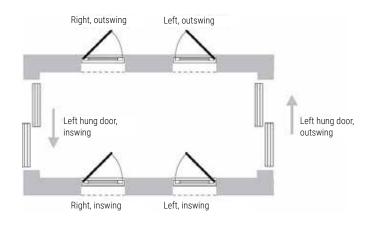

## Options for Opening - Doors

Facade and patio doors can be supplied as in- or outward going. Stable door always open out, and tilt & turn doors always open in.