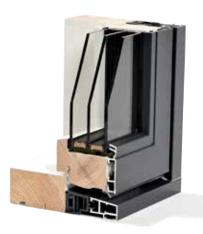

#### **Traditional Wood Windows or Wood/Aluminum Frames**

You may prefer traditional wood windows in mahogany or pine. However, combining wood and aluminum to make window and door frames gives many advantages. Inside, the windows and doors look just like conventional wood windows. Externally, the UnikFunkis products look like the traditional wood windows and doors, but the casing and frame surfaces are made of aluminum. The wood and the aluminum are assembled using insulating material in the frame, thus providing excellent insulation. The windows come with double or triple panes.

The aluminum frame surfaces provide effective protection of the underlying wood that has been primed and surface treated in the same way as other wood elements from UnikFunkis. In addition, they offer the advantage a minimum of maintenance. They would only require cleaning when the windows are being washed anyway. The aluminum surfaces are powder coated and are available in nine standard colors. Custom colors are available on request.

### **Energy Plus – a Market Leader in Energy Savings**

The UnikFunkis designed Energy Plus window meets the energy requirements expected to be posed by the Danish construction industry by 2020.

Energy Plus has a traditional frame for mounting in a brick wall opening. The windows are made of wood and aluminum, with triple panes and warm edge spacers to minimize heat loss. All designs and models have a frame depth of 140 mm. Energy Plus is available with built-in blinds.