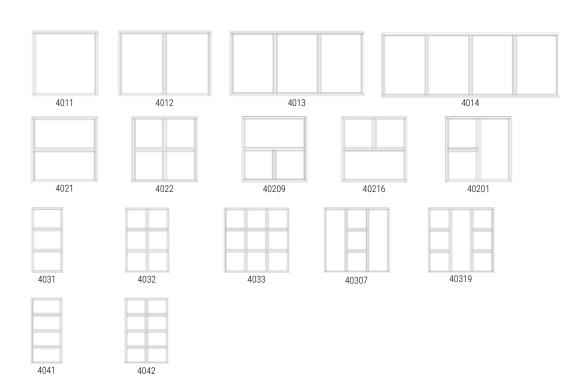

### **Fixed Frames**

Fixed frames may be subdivided by posts and feature glass panes or insulated panels.

The illustrations shown here are standard designs. You may customize your windows to meet your precise requirements.

The illustrations shown here are standard designs. You may customize your doors to meet your precise requirements.

| 6020      | 6021 | 6022 | 6030 | 6031                   |
|-----------|------|------|------|------------------------|
|           |      |      |      |                        |
| 6051      | 6053 | 5054 | 6055 | 6056                   |
|           |      |      |      | <b>♦</b>               |
| 6057      | 6058 | 5200 | 6201 | 6202                   |
| 0         |      |      |      | $\Diamond$             |
| 6203      | 6204 | 6205 | 6206 | 6207                   |
| 0         |      |      |      |                        |
| 6208      | 6209 | 5210 | 6211 | 6212                   |
| <b>\$</b> |      |      | \$   | <b>\(\rightarrow\)</b> |
| 6213      | 6214 | 6215 | 6216 | 6217                   |
| 6218      | 5219 | 6220 | 6221 | 6222                   |
| 0210      | J219 | 0220 | 0221 | Innn                   |
| 6223      | 5224 | 6225 | 6226 | 6227                   |
|           |      |      |      |                        |