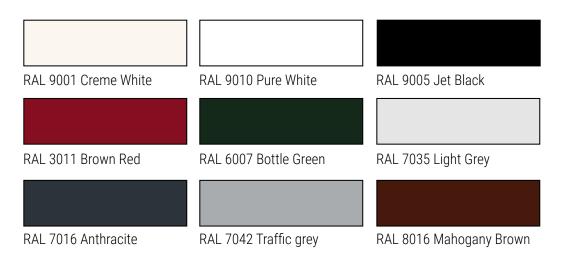

## **UnikFunkis Standard Colors**

Actual colors may vary slightly from the print samples shown here.

Pine windows and doors are primed with an anti-rot/anti-mold agent and then color painted.

For custom orders, a semi-transparent finish is available.

Mahogany windows are primed with oil.

Wood and wood/aluminum elements are available in a two-tone design. In wood/aluminum windows, the exterior aluminium is powder coated, and the interior is treated wood.

## **Custom Colors**

In addition to the standard colors shown here, custom colors are available. For details on ongoing maintenance, check the user guides at www.unikfunkis.dk