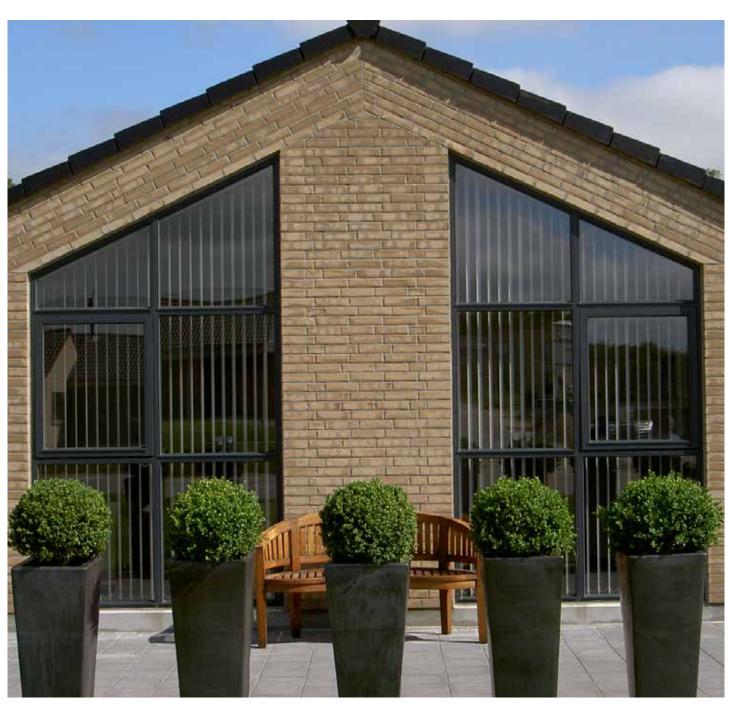

## Uniform Facade Letting in More Light: Narrow Frames

In the past, it was hard to miss the difference between the appearance of doors and that of windows. Now, it's possible to streamline the appearance of a facade by using narrow frames for both – without giving up on functional quality and with new benefits. As an example, doors come with a brand new hinge design and a treshold that is flush with the floor. The elements are easy to install and come with 2 or 3 panes. The narrow frame and the larger glass area helps improve energy efficiency.

The narrow frame windows come in single and double door designs, and the doors are available as outwards going and folding doors. The number of folds is tailored to the building in order to achieve an architecturally perfect appearance. The folding doors let you open up the entire facade to bring the outside in.