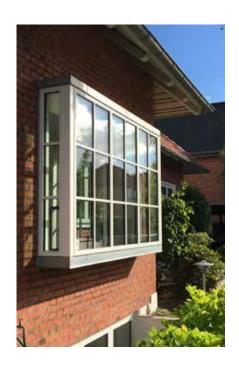

## **COTTAGE WINDOWS**Traditional windows used in country homes

Cottage windows are typically made from pine, but they are available in mahogany or in a wood/aluminum combination that is very easy to maintain. They come with glazing bars and frames in a variety of profiles.

We provide you with the best design to suit your home.