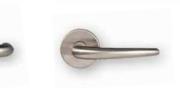

#### **Facade Doors:**

Letter slot

Peephole

Kick plate

Standard door handle

Doorhandle, cylinder, snipturn

Emergency escape espagnolette

Door closer