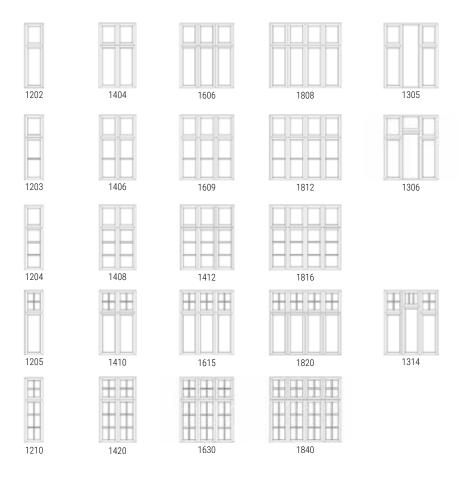

## Contemporary Windows

Contemporary windows

- primarily in new construction – typically reflect a sleek design and clean lines.

So do UnikFunkis elements

- in all types of materials.

Available as side hung, top hung, or tilt & turn.

### **Fixed Frames**

Fixed frames may be subdivided by posts and feature glass panes or insulated panels.

The illustrations shown here are standard designs. You may customize your windows to meet your precise requirements.