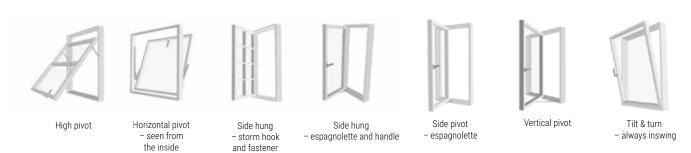

## Options for Opening - Doors

Facade and patio doors can be supplied as in- or outward going. Stable door always open out, and tilt & turn doors always open in.

## Options for Opening - Windows

Tilt & turn handle

Frame mounted ventilator (opening segments)

Lockable window handle

Patio door handle with locking cylinders

Standard patio door handle

Standard patio door handle, child-proof

## Contemporary Windows

Contemporary windows

- primarily in new construction – typically reflect a sleek design and clean lines.

So do UnikFunkis elements

- in all types of materials.

Available as side hung, top hung, or tilt & turn.

### **Cottage Windows**

Replacement of older windows ideally preserves the original architectural look of the facade. Available as side hung or top hung with storm hook and fastener or handle and rod latch.

## Casement Windows

When replacing old style windows, it's important to pay attention to details. Old style windows were often designed with narrow glazing bars. We have developed a unique and functional – and energy saving – modern version.