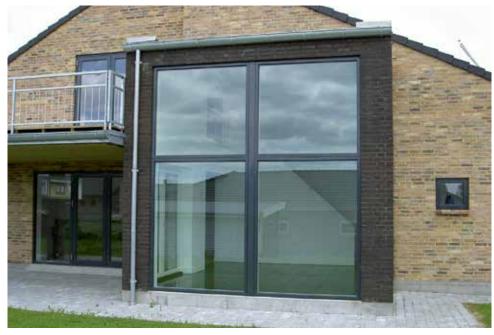

## **FIXED FRAME WINDOWS**Energy savings, lots of light

Only windows for ventilation/venting opens. All other windows have fixed frames to save energy.

 $See \ more \ examples \ of \ beautiful \ facades \ letting \ in \ lots \ of \ daylight \ through \ fixed \ frames \ at: \ www.unikfunkis.dk - Inspiration, \ Fixed \ Frame$ 

A floor-to-ceiling design lets in lots of daylight