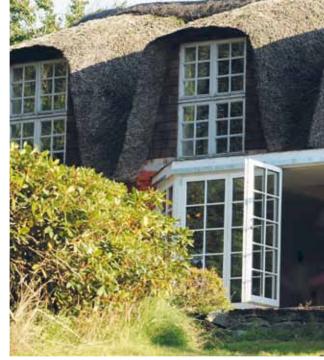

### CONTEMPORARY OR THATCHED ROOF LACUNA WILL CREATE A DESIGN THAT SUITS YOU

THE HOUSE ON THIS PAGE IS ALL CONTEMPORARY WITH A CUBISTIC DESIGN THAT IS HIGLY INSPIRING FOR THOSE WHO WISH THIS TYLE IN THEIR HOME.