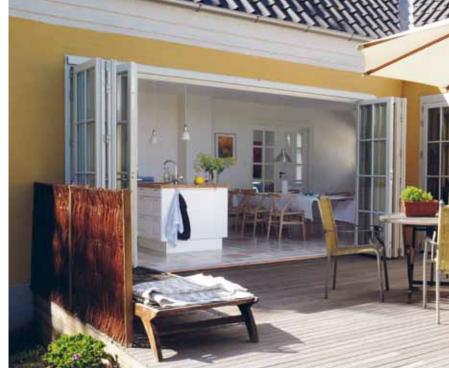

### OPEN UP YOUR HOME EXPERIENCE NATURE OUTDOORS AND INDOORS

### EXPERIENCE THE WORLD, OPEN UP TO NATURE, YOUR LIVING SPACE OR KITCHEN.

A functional, elegant and energy-saving design makes Lacuna folding doors generously admit natural light. Our patented system is built insisting on a high degree of insulation achieved by double insulation seals in the frame and triple insulation seals in doorjambs. Lacuna folding doors are built to function from -60°C to +50°C. For this reason people enjoy our products from far north of the polar circle to far south in Africa. Good insulation works both ways!