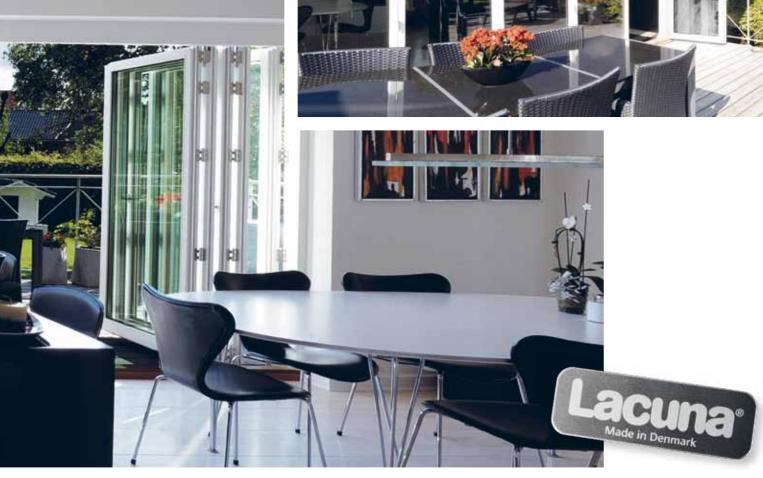

### OPEN UP YOUR HOME EXPERIENCE NATURE OUTDOORS AND INDOORS

### EXPERIENCE THE WORLD, OPEN UP TO NATURE, YOUR LIVING SPACE OR KITCHEN.

A functional, elegant and energy-saving design makes Lacuna folding doors generously admit natural light. Our patented system is built insisting on a high degree of insulation achieved by double insulation seals in the frame and triple insulation seals in doorjambs. Lacuna folding doors are built to function from -60°C to +50°C. For this reason people enjoy our products from far north of the polar circle to far south in Africa. Good insulation works both ways!

### A ROOM WITH A VIEW NATURALLY DESERVES A FOLDING DOOR