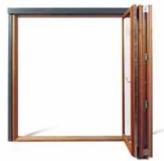

Unfortunately summer will not last forever, so it is nice to know that a Lacuna folding door seals and insulates well. It is also noteworthy that in a Lacuna folding door installations one of the doors can be opened as a normal door. More than 90% of the doors we produce have through door-handles with a inside locking mechanism on this door.

### **VERSIONS**

A Lacuna folding door can be designed to mach exactly the style you wish. It can have a width of up to 6 metres and a height of close to 3 metres. It can come with palatial mullions, ordinary mullions and a number of different locks on our door handles, various colours outside and inside, etc. Common for all Lacuna products is that hinges, handles and fittings are all in acid-resistant brushed stainless steel - to ensure a timeless and strong design. All handles have an 18 mm diameter making sure that the design of the folding door on its inside matches even the very top of furniture design.