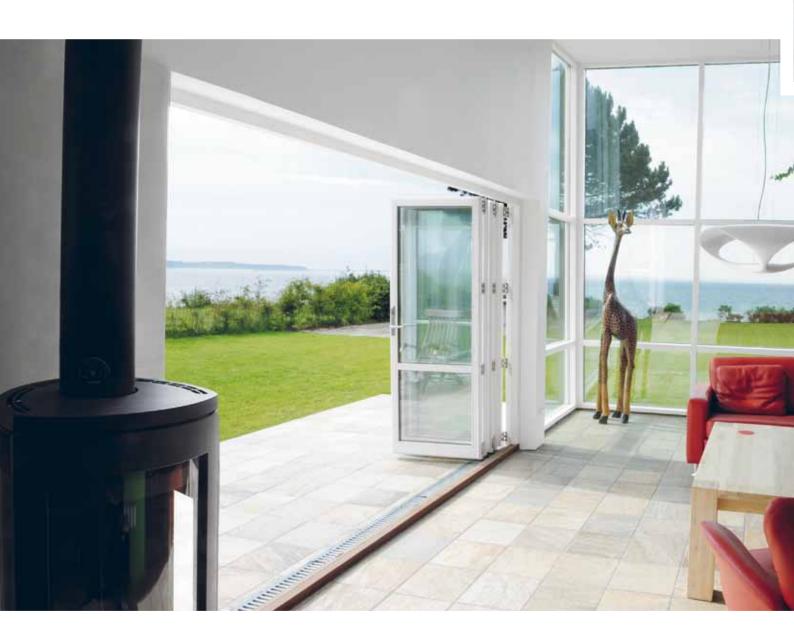

### EXPERIENCE THE WORLD, OPEN UP TO NATURE, YOUR LIVING SPACE OR KITCHEN.

A functional, elegant and energy-saving design makes Lacuna folding doors generously admit natural light. Our patented system is built insisting on a high degree of insulation achieved by double insulation seals in the frame and triple insulation seals in doorjambs. Lacuna folding doors are built to function from -60°C to +50°C. For this reason people enjoy our products from far north of the polar circle to far south in Africa. Good insulation works both ways!

### OPEN UP FOR THE VIEW

WETHER YOU ARE ON THE TOP OF A HOUSE IN A SMALLER TOWN OR YOUR APARTMENT IS IN THE CAPITAL WHAT YOU WILL EXPERIENCE IS FANTASTIC.

Views have always fascinated man. Something happens inside ourselves - we turn contemplative - and feel in harmony. Wether in a cabin in the hills, in a penthouse apartment or on top of a one-family house we are attracted by a far-reaching view. A Lacuna folding door enhances this experience. Even with wind, drizzle or dew you can still keep open your folding door and profit from the impressive view without being chilled - sitting outside and inside at the same time.