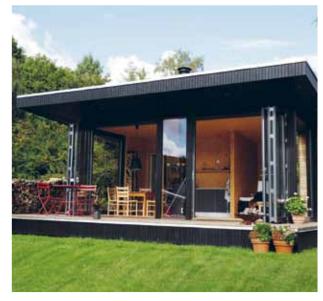

### EVEN A CABIN OR A GUEST HOUSE WITH A SAUNA ON THE LAKESHORE MERITS A PAIR OF LACUNA FOLDING DOOR

In all our painted products we use heat-treated beech that does not expand in humidity. Heat-treated beech is just as resistant as teak. Heat-treated beech has as a higher insulation value than pine, fir and other non-modified woods. Since heat-treated beech does not absorb humidity, the paint will not crack and normally a Lacuna folding door will not need repainting for 15-50 years depending on its exposure to the weather.

### EVERY SUMMER HOUSE HAS A RIGHT TO A LACUNA FOLDING DOOR

FROM CHARMING BEACH HOUSES ON THE SHORE TO IMPOSING SUMMER RESIDENCES THE EFFECT OF A LACUNA FOLDING DOOR IS QUITE IMPRESSIVE.

When summer really arrives in Denmark many people having acquired a Lacuna folding door regret not having done so earlier because now house and nature blend at a higher level. Children as well as adults profit from the present moment - the clock stands still.

Unfortunately summer will not last forever, so it is nice to know that a Lacuna folding door seals and insulates well. It is also noteworthy that in a Lacuna folding door installations one of the doors can be opened as a normal door. More than 90% of the doors we produce have through door-handles with a inside locking mechanism on this door.