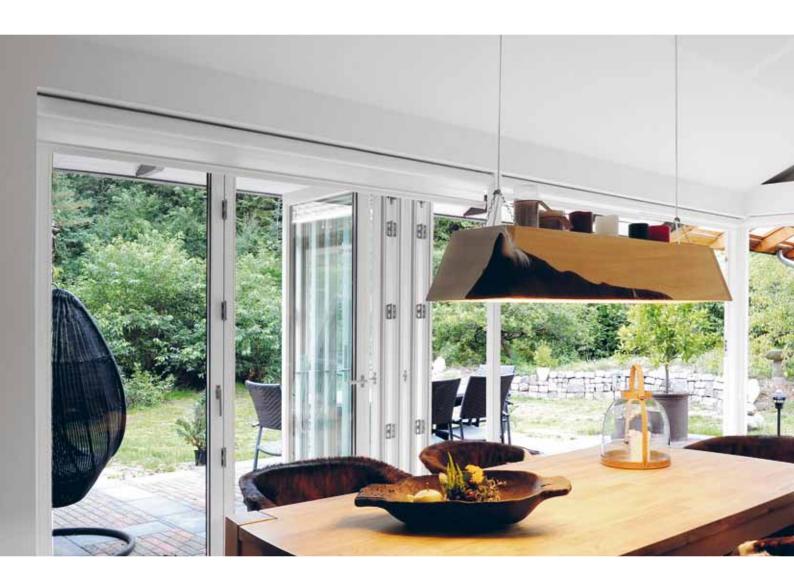

### OPEN UP YOUR HOME EXPERIENCE NATURE OUTDOORS AND INDOORS

### EXPERIENCE THE WORLD, OPEN UP TO NATURE, YOUR LIVING SPACE OR KITCHEN.

A functional, elegant and energy-saving design makes Lacuna folding doors generously admit natural light. Our patented system is built insisting on a high degree of insulation achieved by double insulation seals in the frame and triple insulation seals in doorjambs. Lacuna folding doors are built to function from -60°C to +50°C. For this reason people enjoy our products from far north of the polar circle to far south in Africa. Good insulation works both ways!

### OPEN UP FOR THE VIEW

WETHER YOU ARE ON THE TOP OF A HOUSE IN A SMALLER TOWN OR YOUR APARTMENT IS IN THE CAPITAL WHAT YOU WILL EXPERIENCE IS FANTASTIC.

Views have always fascinated man. Something happens inside ourselves - we turn contemplative - and feel in harmony. Wether in a cabin in the hills, in a penthouse apartment or on top of a one-family house we are attracted by a far-reaching view. A Lacuna folding door enhances this experience. Even with wind, drizzle or dew you can still keep open your folding door and profit from the impressive view without being chilled - sitting outside and inside at the same time.