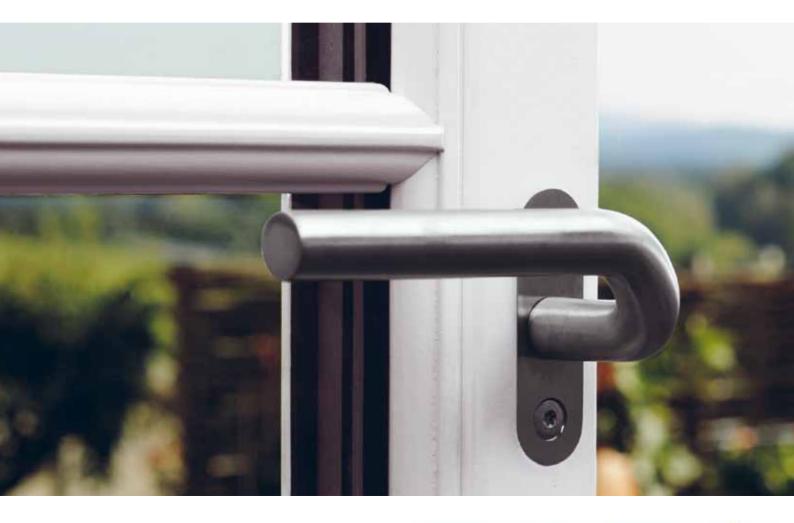

### **VERSIONS**

A Lacuna folding door can be designed to mach exactly the style you wish. It can have a width of up to 6 metres and a height of close to 3 metres. It can come with palatial mullions, ordinary mullions and a number of different locks on our door handles, various colours outside and inside, etc. Common for all Lacuna products is that hinges, handles and fittings are all in acid-resistant brushed stainless steel - to ensure a timeless and strong design. All handles have an 18 mm diameter making sure that the design of the folding door on its inside matches even the very top of furniture design.

Unfortunately summer will not last forever, so it is nice to know that a Lacuna folding door seals and insulates well. It is also noteworthy that in a Lacuna folding door installations one of the doors can be opened as a normal door. More than 90% of the doors we produce have through door-handles with a inside locking mechanism on this door.