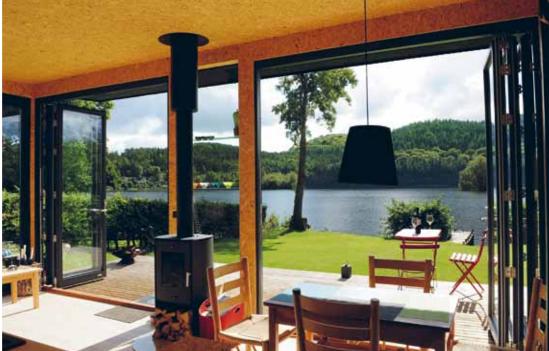

### A ROOM WITH A VIEW NATURALLY DESERVES A FOLDING DOOR

### EVEN A CABIN OR A GUEST HOUSE WITH A SAUNA ON THE LAKESHORE MERITS A PAIR OF LACUNA FOLDING DOOR

In all our painted products we use heat-treated beech that does not expand in humidity. Heat-treated beech is just as resistant as teak. Heat-treated beech has as a higher insulation value than pine, fir and other non-modified woods. Since heat-treated beech does not absorb humidity, the paint will not crack and normally a Lacuna folding door will not need repainting for 15-50 years depending on its exposure to the weather.

### OPEN UP FOR THE VIEW

WETHER YOU ARE ON THE TOP OF A HOUSE IN A SMALLER TOWN OR YOUR APARTMENT IS IN THE CAPITAL WHAT YOU WILL EXPERIENCE IS FANTASTIC.

Views have always fascinated man. Something happens inside ourselves - we turn contemplative - and feel in harmony. Wether in a cabin in the hills, in a penthouse apartment or on top of a one-family house we are attracted by a far-reaching view. A Lacuna folding door enhances this experience. Even with wind, drizzle or dew you can still keep open your folding door and profit from the impressive view without being chilled - sitting outside and inside at the same time.