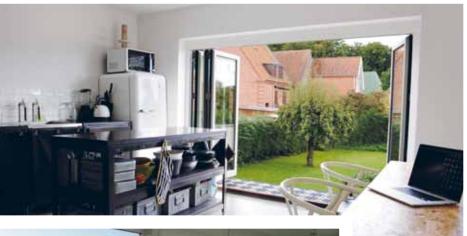

### OPEN UP YOUR HOME EXPERIENCE NATURE OUTDOORS AND INDOORS

### EXPERIENCE THE WORLD, OPEN UP TO NATURE, YOUR LIVING SPACE OR KITCHEN.

A functional, elegant and energy-saving design makes Lacuna folding doors generously admit natural light. Our patented system is built insisting on a high degree of insulation achieved by double insulation seals in the frame and triple insulation seals in doorjambs. Lacuna folding doors are built to function from -60°C to +50°C. For this reason people enjoy our products from far north of the polar circle to far south in Africa. Good insulation works both ways!