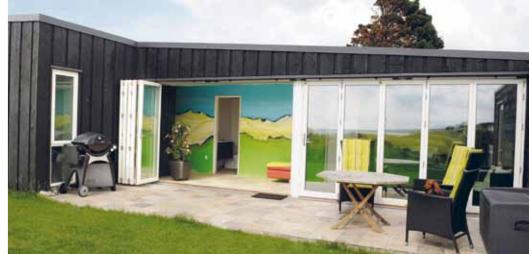

### CONTEMPORARY OR THATCHED ROOF LACUNA WILL CREATE A DESIGN THAT SUITS YOU

THE HOUSE ON THIS PAGE IS ALL CONTEMPORARY WITH A CUBISTIC DESIGN THAT IS HIGLY INSPIRING FOR THOSE WHO WISH THIS TYLE IN THEIR HOME.

A great number of Lacuna's customers choose to have a folding door installed instead of an oldish sliding/lifting door or a window area. Others chose a folding door instead of piercing an outer wall to let more light and air into the house. An important proportion of the folding doors we make must fit into an existing design with or without mullions/horizontal bars. We can present you but a fraction of the many folding door installations we have made. Please refer to our homepage Lacuna.dk where you will find a large picture-gallery that is updated continuously with our photos or photos received from satisfied customers.