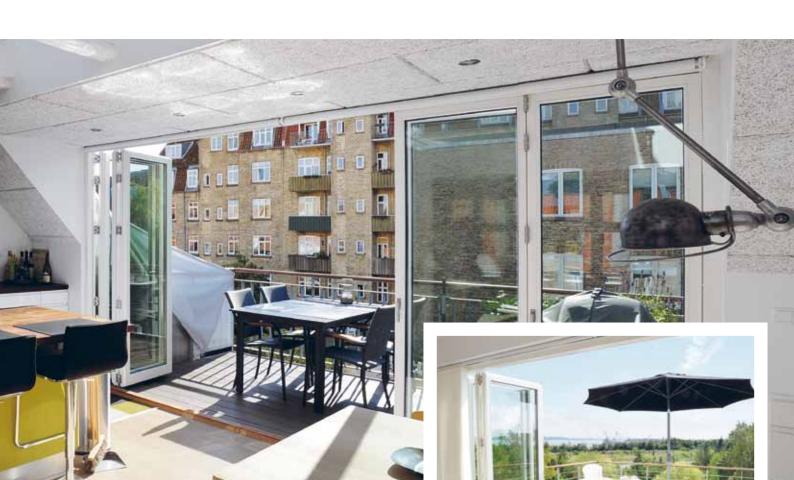

### CITY-LIFE AND THE ATMOSPHERE OF THE CITY IN YOUR APARTMENT

IN YOUR APARTMENT YOU REALLY DESERVE TO BE ABLE TO OPEN UP TO NATURE BECAUSE YOU CANNOT SIMPLY STEP OUT ONTO YOUR LAWN.

An increasing number of apartments nowadays have a balcony added on - if it is not existing already. Often a minute balcony is replaced by a larger one. And, in this case, what could be more pleasant than replacing the windows with a Lacuna French door opening up onto the balcony. Not only will you get a new fresh-air quality of life - but in fair weather you are no longer shut in any more. When sitting in winter storms, on sixth floor, you recognize the importance of being screened by a Lacuna folding door that has been proved air and watertight - by the Danish Technological Institute - at wind-speeds several times higher than those that will close the bridges connecting major Danish islands to traffic.

### - THE RIGHT CHOICE IN THE RIGHT PLACE

A FOLDING WINDOW FROM LACUNA IS THE RIGHT CHOICE IN CERTAIN PLACES. YOUR PERSONAL WISHES COMMAND WHAT WE MAKE.

A folding window is in principle a folding door not reaching the floor. The folding window can be installed in many places and functions as well as an insulating climate screen in apartment buildings, that have a balcony receding into the facade. This instantly makes the balcony an interior space when the folding window is not open.