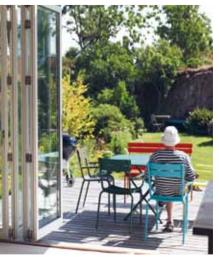

### OPEN UP YOUR HOME EXPERIENCE NATURE OUTDOORS AND INDOORS

### EXPERIENCE THE WORLD, OPEN UP TO NATURE, YOUR LIVING SPACE OR KITCHEN.

A functional, elegant and energy-saving design makes Lacuna folding doors generously admit natural light. Our patented system is built insisting on a high degree of insulation achieved by double insulation seals in the frame and triple insulation seals in doorjambs. Lacuna folding doors are built to function from -60°C to +50°C. For this reason people enjoy our products from far north of the polar circle to far south in Africa. Good insulation works both ways!