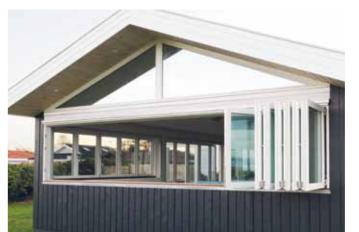

### - THE RIGHT CHOICE IN THE RIGHT PLACE

A FOLDING WINDOW FROM LACUNA IS THE RIGHT CHOICE IN CERTAIN PLACES. YOUR PERSONAL WISHES COMMAND WHAT WE MAKE.

A folding window is in principle a folding door not reaching the floor. The folding window can be installed in many places and functions as well as an insulating climate screen in apartment buildings, that have a balcony receding into the facade. This instantly makes the balcony an interior space when the folding window is not open.