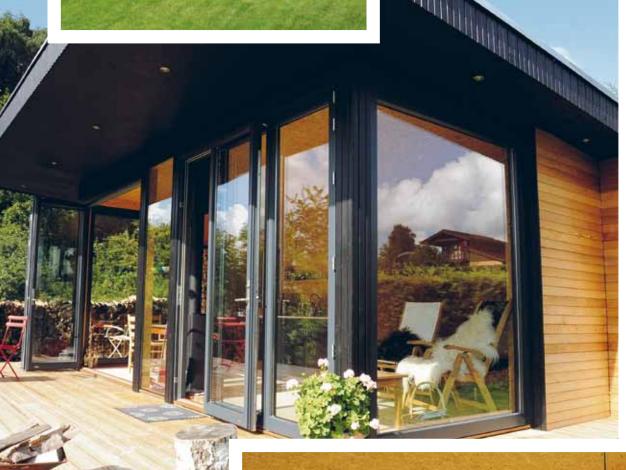

### CONTEMPORARY OR THATCHED ROOF LACUNA WILL CREATE A DESIGN THAT SUITS YOU

THE HOUSE ON THIS PAGE IS ALL CONTEMPORARY WITH A CUBISTIC DESIGN THAT IS HIGLY INSPIRING FOR THOSE WHO WISH THIS TYLE IN THEIR HOME.

A great number of Lacuna's customers choose to have a folding door installed instead of an oldish sliding/lifting door or a window area. Others chose a folding door instead of piercing an outer wall to let more light and air into the house. An important proportion of the folding doors we make must fit into an existing design with or without mullions/horizontal bars. We can present you but a fraction of the many folding door installations we have made. Please refer to our homepage Lacuna.dk where you will find a large picture-gallery that is updated continuously with our photos or photos received from satisfied customers.