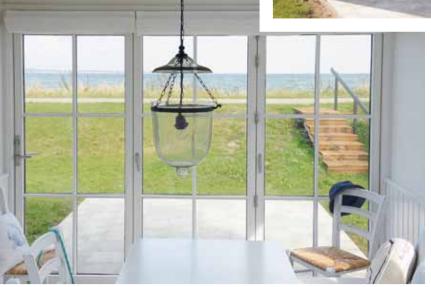

### OPEN UP YOUR HOME EXPERIENCE NATURE OUTDOORS AND INDOORS

### EXPERIENCE THE WORLD, OPEN UP TO NATURE, YOUR LIVING SPACE OR KITCHEN.

A functional, elegant and energy-saving design makes Lacuna folding doors generously admit natural light. Our patented system is built insisting on a high degree of insulation achieved by double insulation seals in the frame and triple insulation seals in doorjambs. Lacuna folding doors are built to function from -60°C to +50°C. For this reason people enjoy our products from far north of the polar circle to far south in Africa. Good insulation works both ways!

### OPEN UP FOR THE VIEW

WETHER YOU ARE ON THE TOP OF A HOUSE IN A SMALLER TOWN OR YOUR APARTMENT IS IN THE CAPITAL WHAT YOU WILL EXPERIENCE IS FANTASTIC.

Views have always fascinated man. Something happens inside ourselves - we turn contemplative - and feel in harmony. Wether in a cabin in the hills, in a penthouse apartment or on top of a one-family house we are attracted by a far-reaching view. A Lacuna folding door enhances this experience. Even with wind, drizzle or dew you can still keep open your folding door and profit from the impressive view without being chilled - sitting outside and inside at the same time.