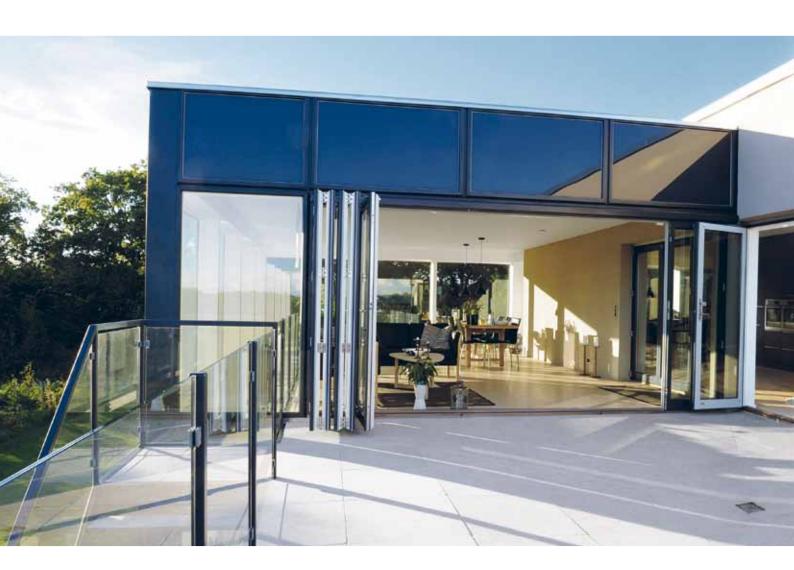

### OPEN UP YOUR HOME EXPERIENCE NATURE OUTDOORS AND INDOORS

### EXPERIENCE THE WORLD, OPEN UP TO NATURE, YOUR LIVING SPACE OR KITCHEN.

A functional, elegant and energy-saving design makes Lacuna folding doors generously admit natural light. Our patented system is built insisting on a high degree of insulation achieved by double insulation seals in the frame and triple insulation seals in doorjambs. Lacuna folding doors are built to function from -60°C to +50°C. For this reason people enjoy our products from far north of the polar circle to far south in Africa. Good insulation works both ways!

### OPEN UP FOR THE VIEW

WETHER YOU ARE ON THE TOP OF A HOUSE IN A SMALLER TOWN OR YOUR APARTMENT IS IN THE CAPITAL WHAT YOU WILL EXPERIENCE IS FANTASTIC.

Views have always fascinated man. Something happens inside ourselves - we turn contemplative - and feel in harmony. Wether in a cabin in the hills, in a penthouse apartment or on top of a one-family house we are attracted by a far-reaching view. A Lacuna folding door enhances this experience. Even with wind, drizzle or dew you can still keep open your folding door and profit from the impressive view without being chilled - sitting outside and inside at the same time.