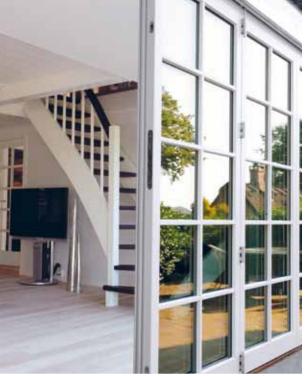

### **VERSIONS**

A Lacuna folding door can be designed to mach exactly the style you wish. It can have a width of up to 6 metres and a height of close to 3 metres. It can come with palatial mullions, ordinary mullions and a number of different locks on our door handles, various colours outside and inside, etc. Common for all Lacuna products is that hinges, handles and fittings are all in acid-resistant brushed stainless steel - to ensure a timeless and strong design. All handles have an 18 mm diameter making sure that the design of the folding door on its inside matches even the very top of furniture design.