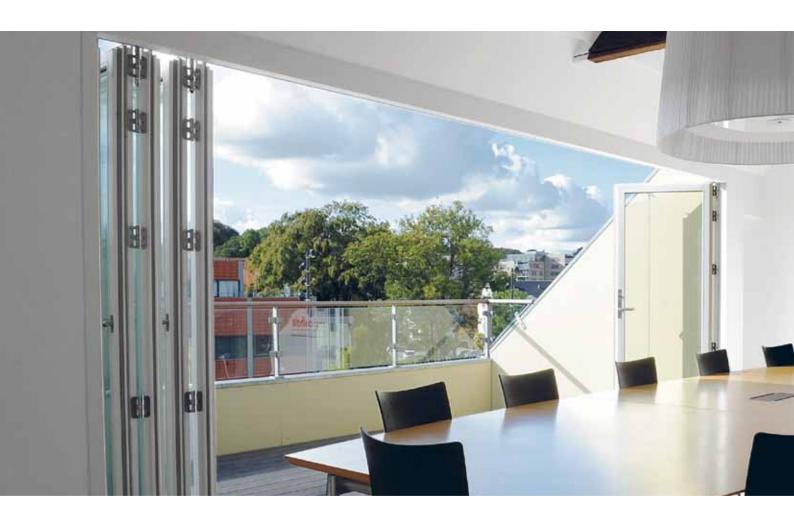

### CITY-LIFE AND THE ATMOSPHERE OF THE CITY IN YOUR APARTMENT

IN YOUR APARTMENT YOU REALLY DESERVE TO BE ABLE TO OPEN UP TO NATURE BECAUSE YOU CANNOT SIMPLY STEP OUT ONTO YOUR LAWN.

An increasing number of apartments nowadays have a balcony added on - if it is not existing already. Often a minute balcony is replaced by a larger one. And, in this case, what could be more pleasant than replacing the windows with a Lacuna French door opening up onto the balcony. Not only will you get a new fresh-air quality of life - but in fair weather you are no longer shut in any more. When sitting in winter storms, on sixth floor, you recognize the importance of being screened by a Lacuna folding door that has been proved air and watertight - by the Danish Technological Institute - at wind-speeds several times higher than those that will close the bridges connecting major Danish islands to traffic.

### - THE RIGHT CHOICE IN THE RIGHT PLACE

A FOLDING WINDOW FROM LACUNA IS THE RIGHT CHOICE IN CERTAIN PLACES. YOUR PERSONAL WISHES COMMAND WHAT WE MAKE.

A folding window is in principle a folding door not reaching the floor. The folding window can be installed in many places and functions as well as an insulating climate screen in apartment buildings, that have a balcony receding into the facade. This instantly makes the balcony an interior space when the folding window is not open.