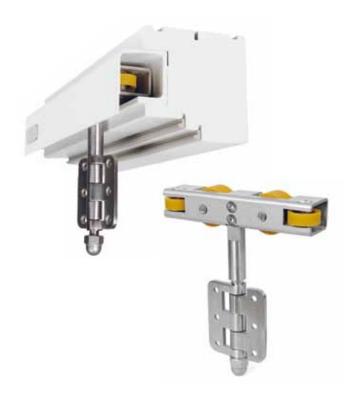

Lacuna folding doors are suspended in the lintel, they are provided with a lock on all doors and have no floor rail to retain dirt. The glass is glued from the inside so burglarproofing is top range. Just like

On top of its energy-friendliness, resistance and impeccable finish Lacuna uses its patented lintel rail system where the rail that slides the folding doors sideways is integrated into the lintel. This system is more precise than other ones, saves you money on mounting boards and renders a better finish. The system is available in several versions, depending on the proportion of the weight of the folding doors supported by the lintel.

The system makes the installation easier. It can often be installed in half the time needed for traditional folding door systems and makes it possible to save on installation costs. Furthermore a Lacuna lintel when installed in an existing house saves you the expenses for iron or laminated wooden beams to discharge the weight of the folding doors. The actual width and height of a folding door are important for the choice of the optimal solution. We are at your service with counseling in general and making sure you get the best and least expensive solution.