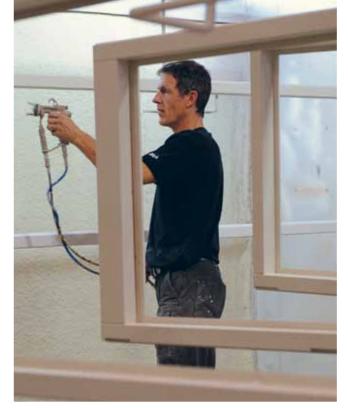

Lacuna surface treatment (paint) on heat-treated beech procures a finish different from the one you get with pine or other sorts of wood. We start by having a robot sand the parts so they get a mirror-like surface. Then the base paint is applied, intermediate

sanding is done and once more base paint is applied and finally we apply 2-3 fine coats of paint. This results in a silky surface than can be mistaken for powder painted aluminum or the new paint-job of a car. The smooth surface is also on the inside because Lacuna wants it to have the appearance of a piece of furniture. (You can experience this yourself in one of our showrooms).

The many coats of paint add up to a total of 160my (0.16 mm) where the window industry standard is only 80 my. Lacuna products can for this reason be combined with wood-aluminum and other products with precisely the desired type of gloss. The paint on heat-treated beech lasts longer without maintenance than with wood-aluminum products. This is because the heat-treated beech adopts the characteristics of a composite or fibre-glass and do not extend nor retract when exposed to moisture or temperature.