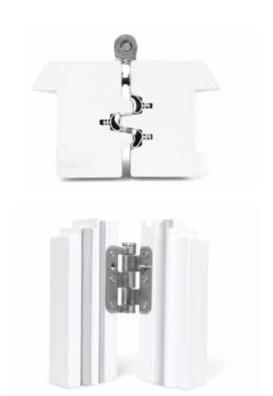

### **VERSIONS**

A Lacuna folding door can be designed to mach exactly the style you wish. It can have a width of up to 6 metres and a height of close to 3 metres. It can come with palatial mullions, ordinary mullions and a number of different locks on our door handles, various colours outside and inside, etc. Common for all Lacuna products is that hinges, handles and fittings are all in acid-resistant brushed stainless steel - to ensure a timeless and strong design. All handles have an 18 mm diameter making sure that the design of the folding door on its inside matches even the very top of furniture design.

Lacuna folding doors are suspended in the lintel, they are provided with a lock on all doors and have no floor rail to retain dirt. The glass is glued from the inside so burglarproofing is top range. Just like

On top of its energy-friendliness, resistance and impeccable finish Lacuna uses its patented lintel rail system where the rail that slides the folding doors sideways is integrated into the lintel. This system is more precise than other ones, saves you money on mounting boards and renders a better finish. The system is available in several versions, depending on the proportion of the weight of the folding doors supported by the lintel.