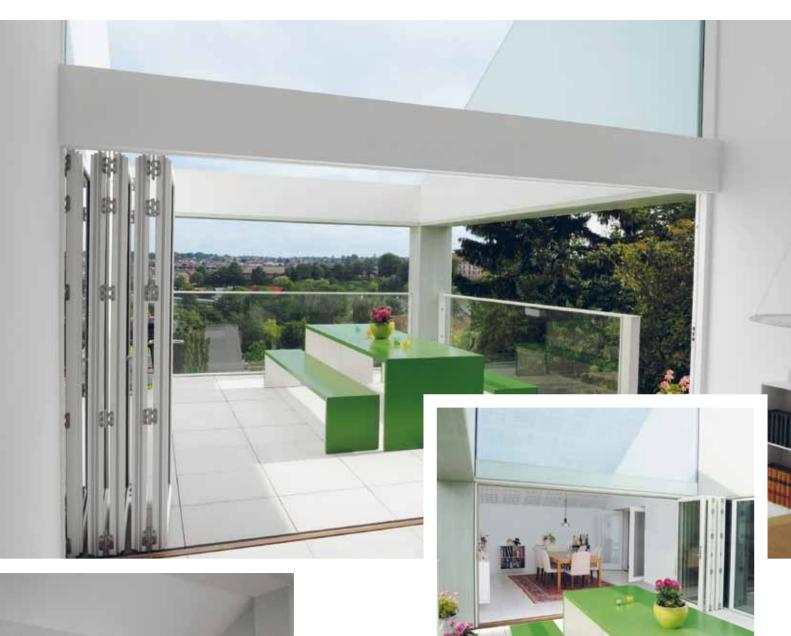

### CONTEMPORARY OR THATCHED ROOF LACUNA WILL CREATE A DESIGN THAT SUITS YOU

THE HOUSE ON THIS PAGE IS ALL CONTEMPORARY WITH A CUBISTIC DESIGN THAT IS HIGLY INSPIRING FOR THOSE WHO WISH THIS TYLE IN THEIR HOME.

A great number of Lacuna's customers choose to have a folding door installed instead of an oldish sliding/lifting door or a window area. Others chose a folding door instead of piercing an outer wall to let more light and air into the house. An important proportion of the folding doors we make must fit into an existing design with or without mullions/horizontal bars. We can present you but a fraction of the many folding door installations we have made. Please refer to our homepage Lacuna.dk where you will find a large picture-gallery that is updated continuously with our photos or photos received from satisfied customers.