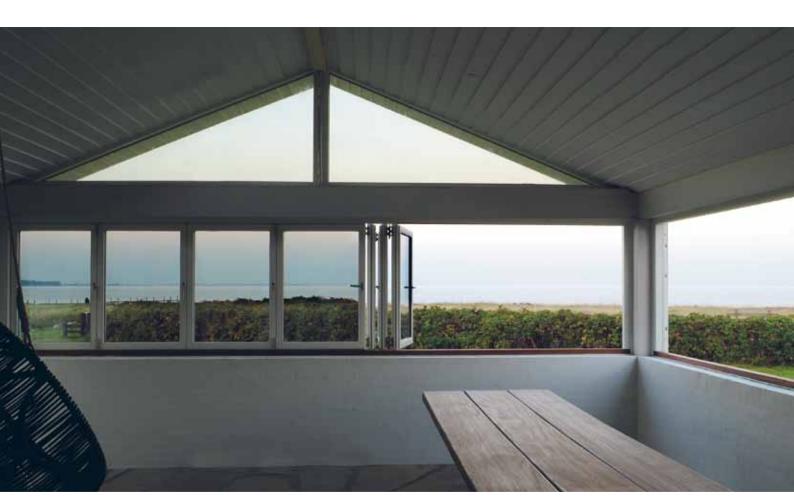

### EVEN A CABIN OR A GUEST HOUSE WITH A SAUNA ON THE LAKESHORE MERITS A PAIR OF LACUNA FOLDING DOOR

In all our painted products we use heat-treated beech that does not expand in humidity. Heat-treated beech is just as resistant as teak. Heat-treated beech has as a higher insulation value than pine, fir and other non-modified woods. Since heat-treated beech does not absorb humidity, the paint will not crack and normally a Lacuna folding door will not need repainting for 15-50 years depending on its exposure to the weather.