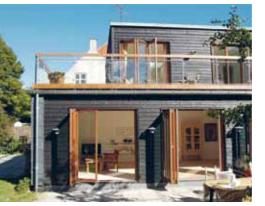

### OPEN UP YOUR HOME EXPERIENCE NATURE OUTDOORS AND INDOORS

### EXPERIENCE THE WORLD, OPEN UP TO NATURE, YOUR LIVING SPACE OR KITCHEN.

A functional, elegant and energy-saving design makes Lacuna folding doors generously admit natural light. Our patented system is built insisting on a high degree of insulation achieved by double insulation seals in the frame and triple insulation seals in doorjambs. Lacuna folding doors are built to function from -60°C to +50°C. For this reason people enjoy our products from far north of the polar circle to far south in Africa. Good insulation works both ways!