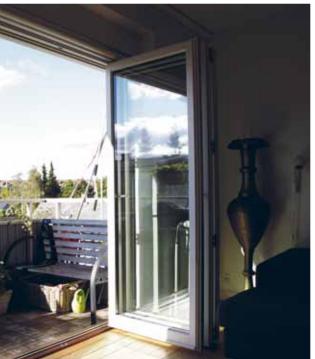

Unfortunately summer will not last forever, so it is nice to know that a Lacuna folding door seals and insulates well. It is also noteworthy that in a Lacuna folding door installations one of the doors can be opened as a normal door. More than 90% of the doors we produce have through door-handles with a inside locking mechanism on this door.