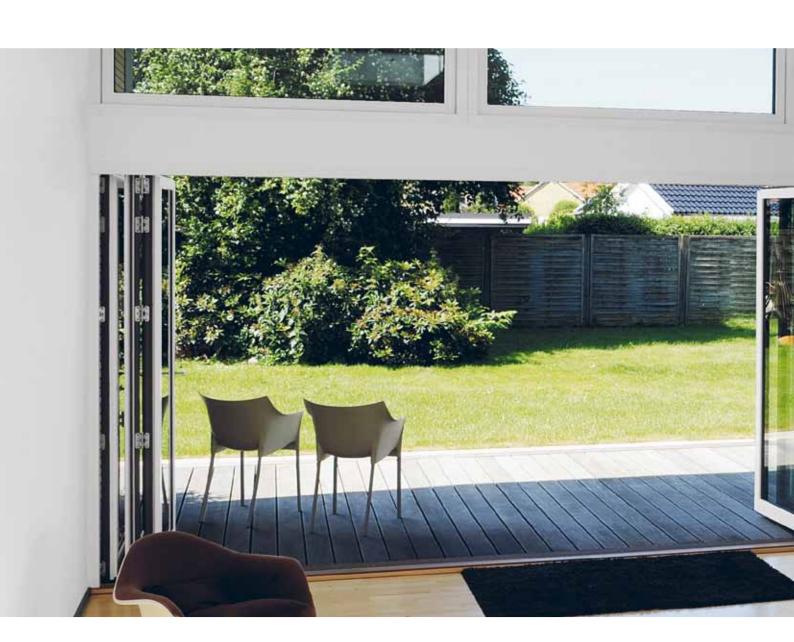

### OPEN UP YOUR HOME EXPERIENCE NATURE OUTDOORS AND INDOORS

### EXPERIENCE THE WORLD, OPEN UP TO NATURE, YOUR LIVING SPACE OR KITCHEN.

A functional, elegant and energy-saving design makes Lacuna folding doors generously admit natural light. Our patented system is built insisting on a high degree of insulation achieved by double insulation seals in the frame and triple insulation seals in doorjambs. Lacuna folding doors are built to function from -60°C to +50°C. For this reason people enjoy our products from far north of the polar circle to far south in Africa. Good insulation works both ways!