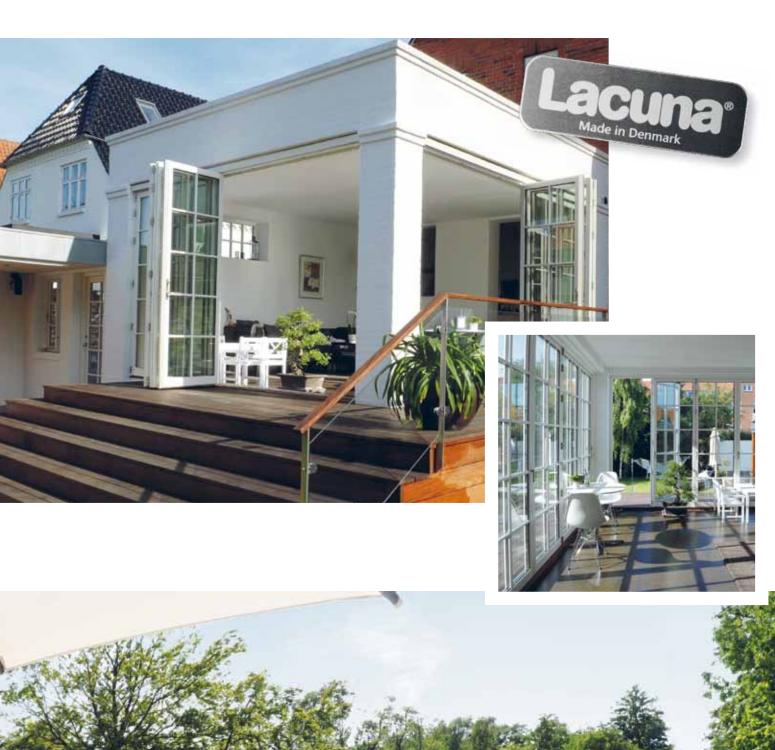

### OUTDOORS AND THE SAME TIME

WELCOME TO A WORLD OF POSSIBILITIES TO OPEN UP YOUR HOUSE TO NATURE WITH LACUNA FOLDING DOORS.

We make taylor-made folding doors, folding windows and French doors to fulfill your wishes. Our mission is to be the best at doing what we do. That is why we do not make standard windows and window-bays. On the contrary we are able to adjust our products as to colours, etc., so they match the style of existing windows and doors.

This catalogue intends to bring you inspiration presenting many different homes where our folding doors create fondness and well-being - spanning from contemporary to classical houses, from small to large apartments, from beach cabins to large country houses, from covered verandas to conservatories and winter gardens. Simply let your imagination loose - a Lacuna folding door opens up to something big...

### EXPERIENCE THE WORLD, OPEN UP TO NATURE, YOUR LIVING SPACE OR KITCHEN.

A functional, elegant and energy-saving design makes Lacuna folding doors generously admit natural light. Our patented system is built insisting on a high degree of insulation achieved by double insulation seals in the frame and triple insulation seals in doorjambs. Lacuna folding doors are built to function from -60°C to +50°C. For this reason people enjoy our products from far north of the polar circle to far south in Africa. Good insulation works both ways!