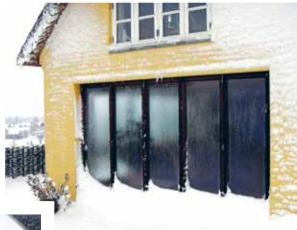

### - THE RIGHT CHOICE IN THE RIGHT PLACE

A FOLDING WINDOW FROM LACUNA IS THE RIGHT CHOICE IN CERTAIN PLACES. YOUR PERSONAL WISHES COMMAND WHAT WE MAKE.

A folding window is in principle a folding door not reaching the floor. The folding window can be installed in many places and functions as well as an insulating climate screen in apartment buildings, that have a balcony receding into the facade. This instantly makes the balcony an interior space when the folding window is not open.