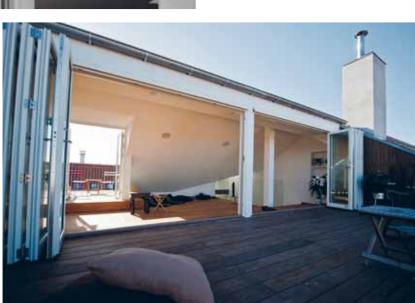

### OPEN UP YOUR HOME EXPERIENCE NATURE OUTDOORS AND INDOORS

### EXPERIENCE THE WORLD, OPEN UP TO NATURE, YOUR LIVING SPACE OR KITCHEN.

A functional, elegant and energy-saving design makes Lacuna folding doors generously admit natural light. Our patented system is built insisting on a high degree of insulation achieved by double insulation seals in the frame and triple insulation seals in doorjambs. Lacuna folding doors are built to function from -60°C to +50°C. For this reason people enjoy our products from far north of the polar circle to far south in Africa. Good insulation works both ways!