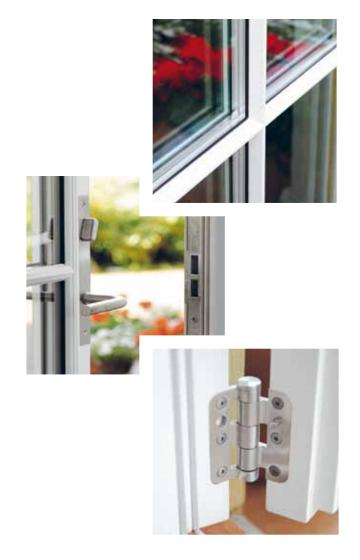

## FUNCTIONALITY, BURGLARPROOFING, DURATION AND FINISH, ENERGY-FRIENDLINESS

### **VERSIONS**

A Lacuna folding door can be designed to mach exactly the style you wish. It can have a width of up to 6 metres and a height of close to 3 metres. It can come with palatial mullions, ordinary mullions and a number of different locks on our door handles, various colours outside and inside, etc. Common for all Lacuna products is that hinges, handles and fittings are all in acid-resistant brushed stainless steel - to ensure a timeless and strong design. All handles have an 18 mm diameter making sure that the design of the folding door on its inside matches even the very top of furniture design.

In normal conditions Lacuna products need not be repainted for 15-50 years depending on their exposure.

Insulation and sealing are indispensable for a good economy in folding doors. Therefore it is paramount for Lacuna to create a product, that remains completely sealed even in hurricanes surpassing by far what we see in Denmark. When the bridges connecting major Danish islands has already been closed to traffic and Hurricane Katrina has toppled New Orleans a Lacuna folding door stays sealed, see text from Danish Technological Institute at Lacuna's home-page www. lacuna.dk

When considering insulation capacity Lacuna products are also top of the range. Insulation value is measured in Uw, expressing the insulation. A lower figure means better insulation. A normal double-glass low-energy window has a Uw value of approx. 1.2-1.5. A Lacuna product with comparable glass has a Uw value of 0.7. The figures speak for themselves because this means that the home only needs 40% the energy needed compared to one with a standard folding window/door.

Lacuna folding doors are suspended in the lintel, they are provided with a lock on all doors and have no floor rail to retain dirt. The glass is glued from the inside so burglarproofing is top range. Just like