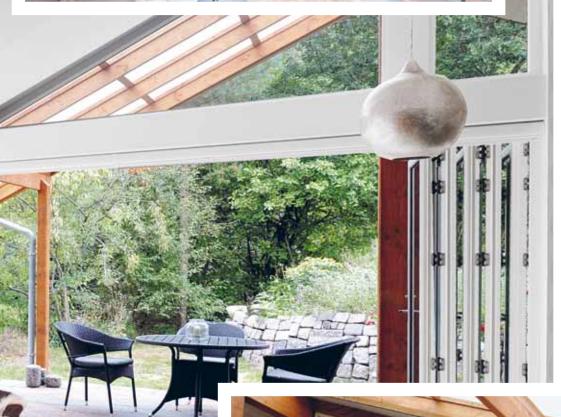

### A ROOM WITH A VIEW NATURALLY DESERVES A FOLDING DOOR

### EVEN A CABIN OR A GUEST HOUSE WITH A SAUNA ON THE LAKESHORE MERITS A PAIR OF LACUNA FOLDING DOOR

In all our painted products we use heat-treated beech that does not expand in humidity. Heat-treated beech is just as resistant as teak. Heat-treated beech has as a higher insulation value than pine, fir and other non-modified woods. Since heat-treated beech does not absorb humidity, the paint will not crack and normally a Lacuna folding door will not need repainting for 15-50 years depending on its exposure to the weather.