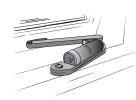

### ELECTRIC WINDOW OPENER

Complete electric window opener for top guided sashes (sashes wider than 100 mm is operated with two openers).

Article no. L-16999