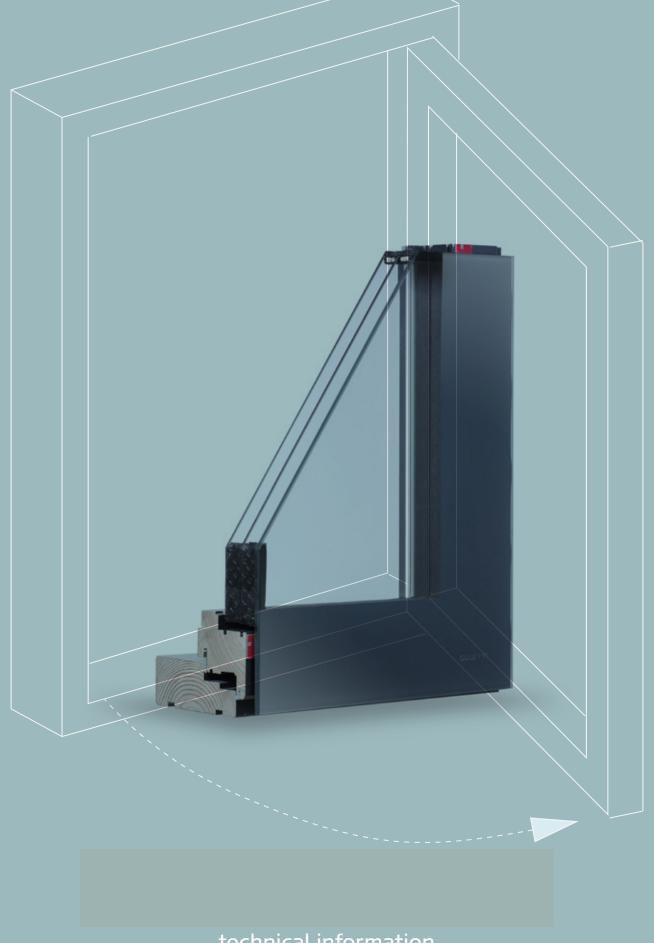

V Series Eco-Friendly Smart Windows

- better living with smart windows









viect: Germany











– better living with smart windows



# technical information



### GROOVE FOR LINING AND WINDOW BOARD

Selected as article no. below.

With window board: Grove for top and side frame:

Article no. T-6014 Article no. T-6015



### 20 MM FURRING

For inside side, top and bottom frame.

On all inside sides On top frame and side frame On top frame On bottom frame
Article no. T-6070 Article no. T-6071 Article no. T-6072 Article no. T-6075



### 20 MM FURRING

For outside side, top and bottom frame.

On all outside sides On top frame and side frame On top frame On bottom frame Varenr. T-6060 Varenr. T-6061 Varenr. T-6062 Varenr. T-6065



### 44 MM FURRING

For outside side, top and bottom frame.

On all outside sides On top frame and side frame On top frame On bottom frame Varenr. T-6080 Varenr. T-6081 Varenr. T-6082 Varenr. T