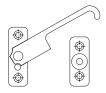

### ELECTRIC WINDOW OPENER

Complete electric window opener for top guided sashes (sashes wider than 100 mm is operated with two openers).

Article no. L-16999