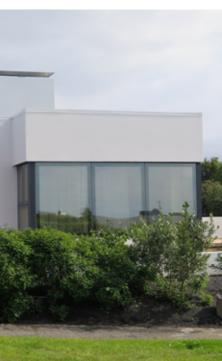

V Series Eco-Friendly Smart Windows

- better living with smart windows









viect: Germany











– better living with smart windows



# technical information



### GROOVE FOR LINING AND WINDOW BOARD

Selected as article no. below.

With window board: Grove for top and side frame:

Article no. T-6014 Article no. T-6015



### 20 MM FURRING

For inside side, top and bottom frame.

On all inside sides On top frame and side frame On top frame On bottom frame
Article no. T-6070 Article no. T-6071 Article no. T-6072 Article no. T-6075



### 20 MM FURRING

For outside side, top and bottom frame.

On all outside sides On top frame and side frame On top frame On bottom frame Varenr. T-6060 Varenr. T-6061 Varenr. T-6062 Varenr. T-6065



### 44 MM FURRING

For outside side, top and bottom frame.

On all outside sides On top frame and side frame On top frame On bottom frame Varenr. T-6080