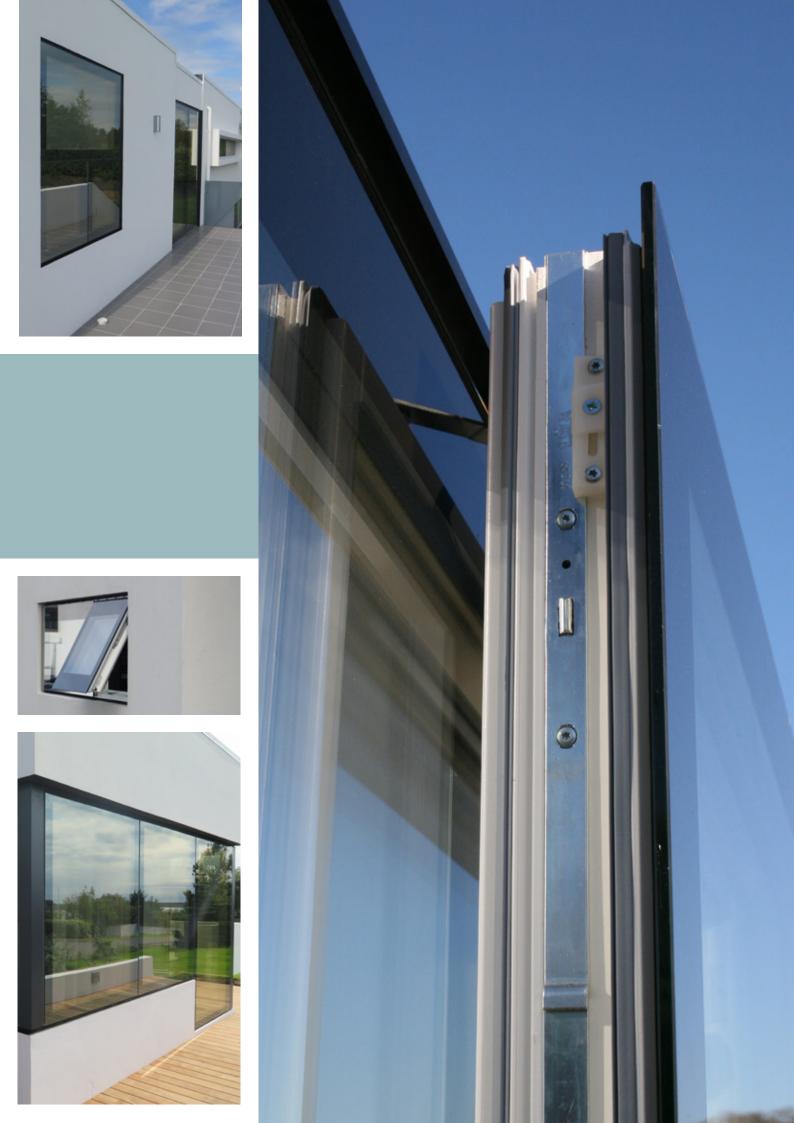

## VENTILATION

The inside ventilation is fitted discreet in the side frame in side hung and side guided units and in the top frame in top guided units with hidden intake from the outside. As standard anodized.

Article no. T-6101