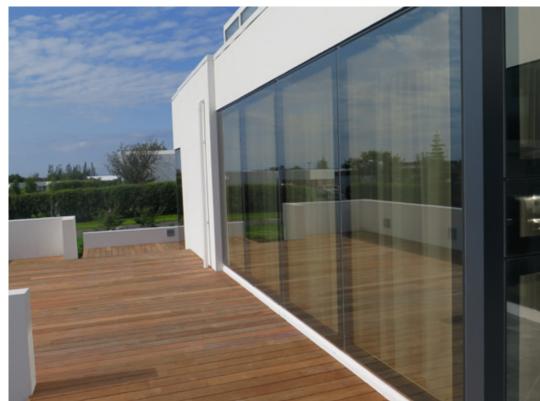

V Series Eco-Friendly Smart Windows

- better living with smart windows









viect: Germany











– better living with smart windows



# technical information



### GROOVE FOR LINING AND WINDOW BOARD

Selected as article no. below.

With window board: Grove for top and side frame:

Article no. T-6014 Article no. T-6015



### 20 MM FURRING

For inside side, top and bottom frame.

On all inside sides On top frame and side frame On top frame On bottom frame
Article no. T-6070 Article no. T-6071 Article no. T-6072 Article no. T-6075



### 20 MM FURRING

For outside side, top and bottom frame.

On all outside sides On top frame and side frame On top frame On bottom frame Varenr. T-6060 Varenr. T-6061 Varenr. T-6062 Varenr. T-6065



### 44 MM FURRING

For outside side, top and bottom frame.

On all outside sides On top frame and side frame On top frame On bottom frame Varenr. T-6080 V