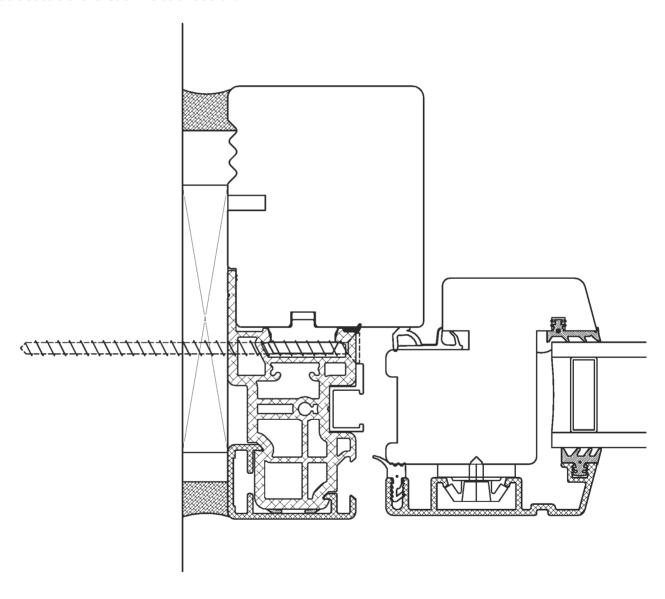

## FASTGØRELSE AF TOPSTYRET OG VENDEVINDUE (TINIUM 2+)

Fastgørelse skal ske i kompositdel med smalhovede skruer.

| STM     | STM Vinduer A/S<br>Kassebøllevej 3<br>5900 Rudkøbing         |
|---------|--------------------------------------------------------------|
| vinduer | Tif.: 63 51 16 09<br>post@stmvinduer.dk<br>www.stmvinduer.dk |

| Type:                 | Tinium 2+                                                                | Tegn. nr. | DS-020A-2  |
|-----------------------|--------------------------------------------------------------------------|-----------|------------|
|                       |                                                                          | Målskala  | 1:1        |
| Emne:                 | Snit i sidekarm/ramme med løsning                                        | Dato      | 03.01.2013 |
|                       | for fastgørelse og fugning af topstyret vendevinduer                     |           | 1          |
| STM Vinduer A/S. This | s material is the property of and copyright protected by STM Vinduer A/S | Int.      | LM         |