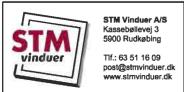

| Type:            | Tinium 2+                                                                   | Tegn. nr.       | DS-024A    |
|------------------|-----------------------------------------------------------------------------|-----------------|------------|
|                  |                                                                             | Målskala        | 1:1        |
| Emne:            | Vandret element-samling                                                     | Dato            | 21.05.2012 |
|                  |                                                                             | Rev. nr. / Dato | 1          |
| STM Vinduer A/S. | This material is the property of and copyright protected by STM Vinduer A/S | Int.            | LM         |

| Туре:                                                                                        | Tinium 2+                              |                 | DS-041A    |
|----------------------------------------------------------------------------------------------|----------------------------------------|-----------------|------------|
|                                                                                              |                                        | Målskala        | 1:1        |
| Emne:                                                                                        | Vandret element-samling af indadgående | Dato            | 06.04.2011 |
|                                                                                              | og udadgående karm                     | Rev. nr. / Dato | 1          |
| STM Vinduer A/S. This material is the property of and copyright protected by STM Vinduer A/S |                                        | Int.            | LM         |