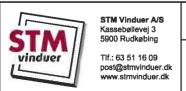

|         | STM Vinduer A/S                   | Type:                      | Tinium 2+                                                                | Tegn. nr. | DS-020A    |
|---------|-----------------------------------|----------------------------|--------------------------------------------------------------------------|-----------|------------|
| CTAA    | Kassebøllevej 3<br>5900 Rudkøbing |                            |                                                                          | Målskala  | 1:1        |
| vinduer |                                   | for fastgørelse og fugging |                                                                          | Dato      | 01.01.2011 |
|         |                                   |                            | Rev. nr. / Dato                                                          | 1         |            |
|         | www.simvinguer.uk                 | STM Vinduer A/S. This      | s material is the property of and copyright protected by STM Vinduer A/S | Int.      | LM         |