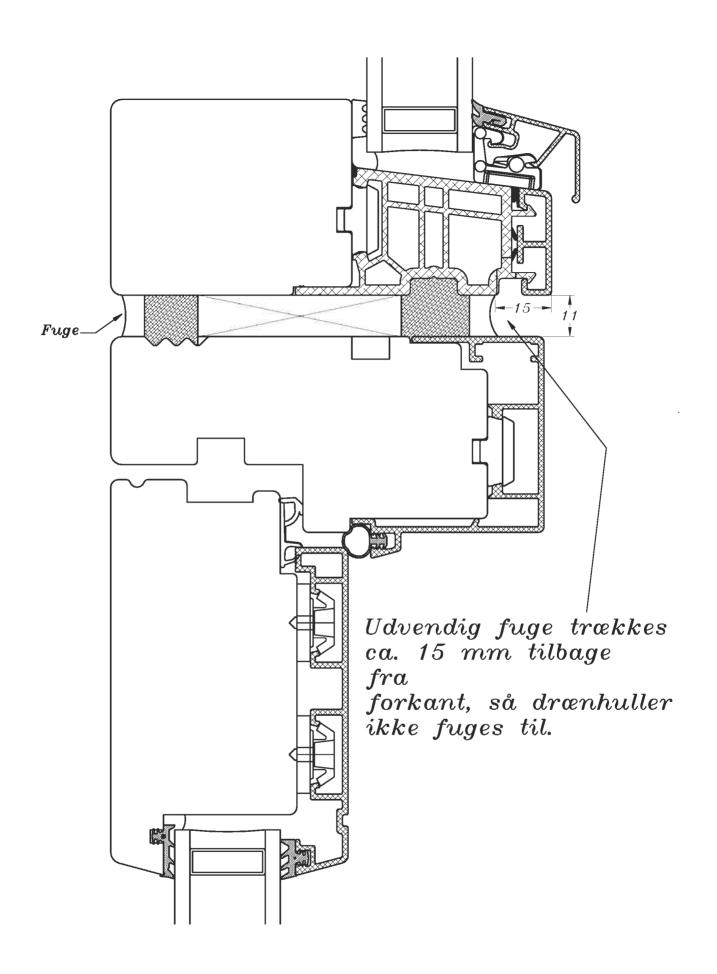

Husk fast blivende opklodsning mellem elementerne.

Normalt regnes med 11 mm fuge.

(Se ovenstående tegning)

| STM     | STM Vinduer A/S<br>Kassebøllevej 3<br>5900 Rudkøbing         |
|---------|--------------------------------------------------------------|
| vinduer | Tif.: 63 51 16 09<br>post@stmvinduer.dk<br>www.stmvinduer.dk |

| Type:               | Tinium 2+                                                                 | Tegn. nr.       | DS-030A    |
|---------------------|---------------------------------------------------------------------------|-----------------|------------|
|                     |                                                                           | Målskala        | 1:2        |
| Emne:               | Sammenstilling af dør og sideparti                                        | Dato            | 20.02.2012 |
|                     |                                                                           | Rev. nr. / Dato | 1          |
| STM Vinduer A/S. Th | is material is the property of and copyright protected by STM Vinduer A/S | Int.            | LM         |

Udvendig fuge trækkes ca. 15 mm tilbage fra forkant, så drænhuller ikke fuges til.