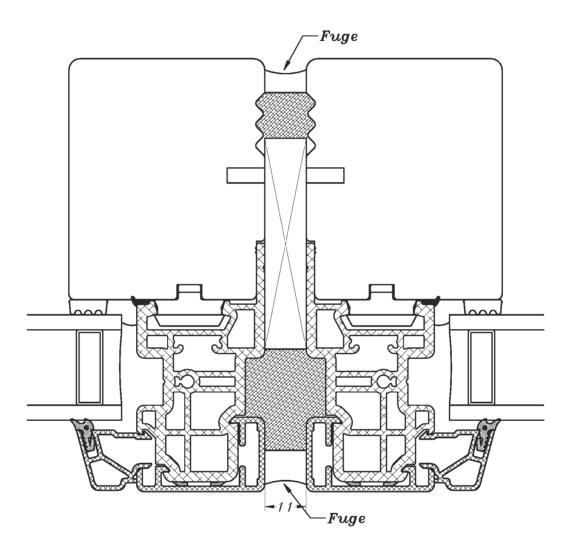

| Type:            | Tinium 2+                                                                   | Tegn. nr.       | DS-024A    |
|------------------|-----------------------------------------------------------------------------|-----------------|------------|
|                  |                                                                             | Målskala        | 1:1        |
| Emne:            | Vandret element-samling                                                     | Dato            | 21.05.2012 |
|                  |                                                                             | Rev. nr. / Dato | 1          |
| STM Vinduer A/S. | This material is the property of and copyright protected by STM Vinduer A/S | Int.            | LM         |

| Туре:                                                                                        | Tinium 2+                              |                 | DS-041A    |
|----------------------------------------------------------------------------------------------|----------------------------------------|-----------------|------------|
|                                                                                              |                                        | Målskala        | 1:1        |
| Emne:                                                                                        | Vandret element-samling af indadgående | Dato            | 06.04.2011 |
|                                                                                              | og udadgående karm                     | Rev. nr. / Dato | 1          |
| STM Vinduer A/S. This material is the property of and copyright protected by STM Vinduer A/S |                                        | Int.            | LM         |