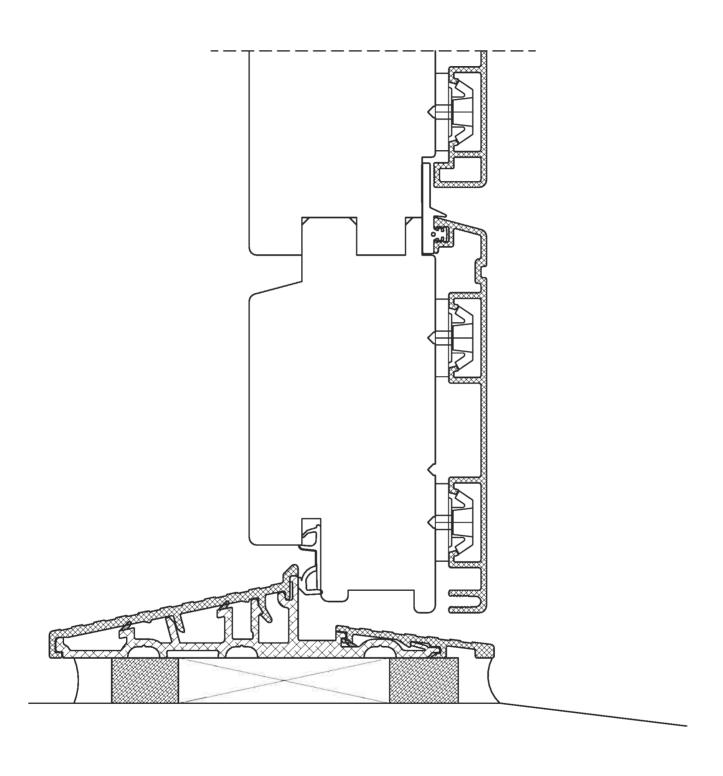

Udvendig fuge trækkes ca. 15 mm tilbage fra forkant, så drænhuller ikke fuges til.

| Type:            | Tinium 2+                                                                   | Tegn. nr.       | DS-024A    |
|------------------|-----------------------------------------------------------------------------|-----------------|------------|
|                  |                                                                             | Målskala        | 1:1        |
| Emne:            | Vandret element-samling                                                     | Dato            | 21.05.2012 |
|                  |                                                                             | Rev. nr. / Dato | 1          |
| STM Vinduer A/S. | This material is the property of and copyright protected by STM Vinduer A/S | Int.            | LM         |