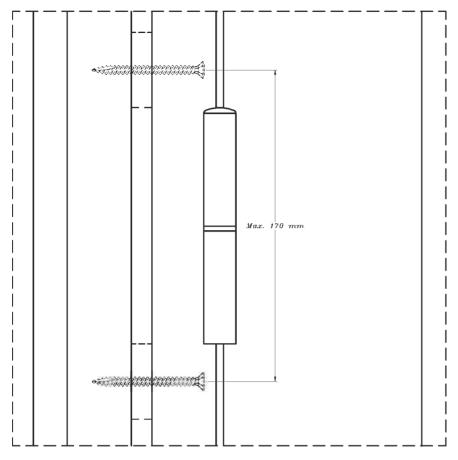

## Sammenstilling af udadgående Tinium 2+ dør og sideparti.

Samling mellem dør og sideparti skal ske med spec.-skrue RH13158 (5,0 x 60).

Placering af skruer pr. ca. 250 mm, dog så tæt på hver side af dørhængsler som muligt.

| Type:               | Tinium 2+                                                                 | Tegn. nr.       | DS-030A    |
|---------------------|---------------------------------------------------------------------------|-----------------|------------|
|                     |                                                                           | Målskala        | 1:2        |
| Emne:               | Sammenstilling af dør og sideparti                                        | Dato            | 20.02.2012 |
|                     |                                                                           | Rev. nr. / Dato | 1          |
| STM Vinduer A/S. Th | is material is the property of and copyright protected by STM Vinduer A/S | Int.            | LM         |