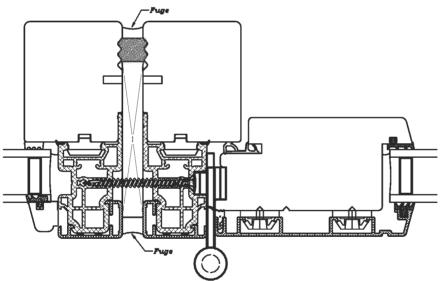

Husk fast blivende opklodsning mellem elementerne.

Normalt regnes med 11 mm fuge.

(Se ovenstående tegning)

| STM     | STM Vinduer A/S<br>Kassebøllevej 3<br>5900 Rudkøbing         |
|---------|--------------------------------------------------------------|
| vinduer | Tif.: 63 51 16 09<br>post@stmvinduer.dk<br>www.stmvinduer.dk |

| Type:               | Tinium 2+                                                                 | Tegn. nr.       | DS-030A    |
|---------------------|---------------------------------------------------------------------------|-----------------|------------|
|                     |                                                                           | Målskala        | 1:2        |
| Emne:               | Sammenstilling af dør og sideparti                                        | Dato            | 20.02.2012 |
|                     |                                                                           | Rev. nr. / Dato | 1          |
| STM Vinduer A/S. Th | is material is the property of and copyright protected by STM Vinduer A/S | Int.            | LM         |