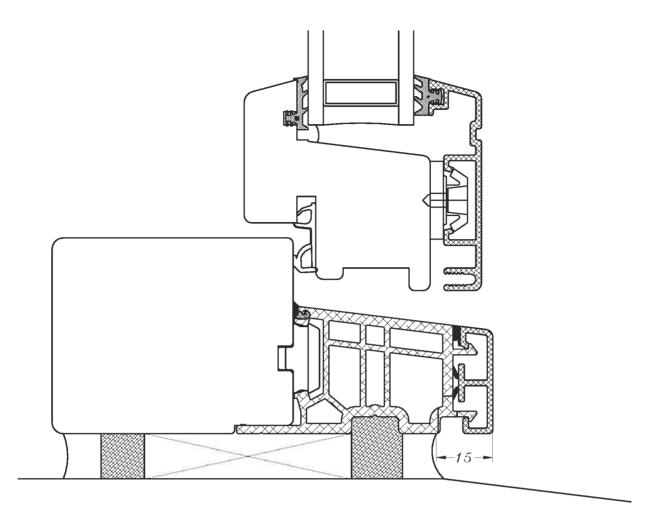

Udvendig fuge trækkes ca. 15 mm tilbage fra forkant, så drænhuller ikke fuges til.