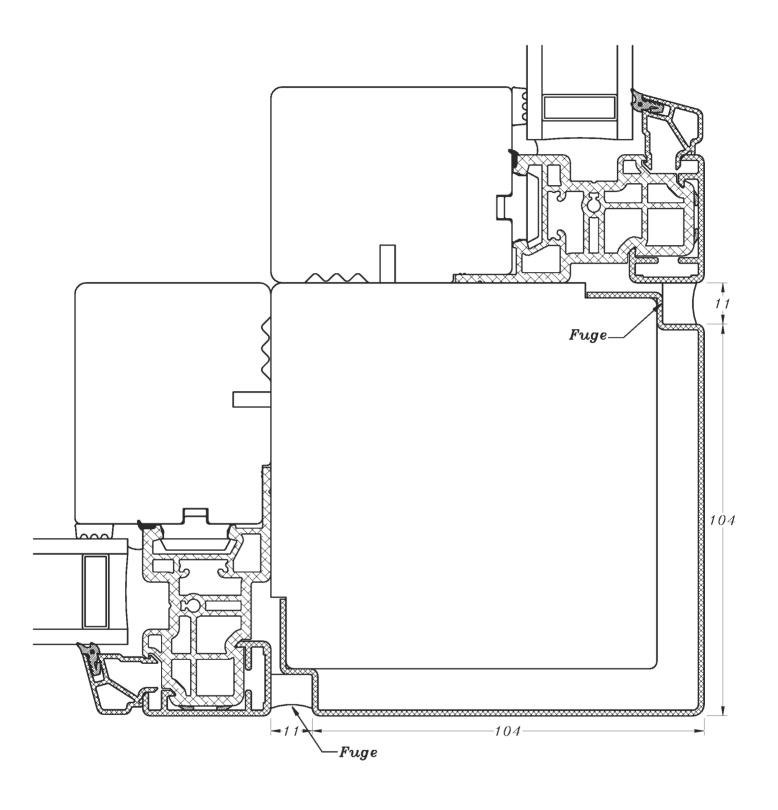

Husk fast blivende opklodsning mellem elementerne.

Normalt regnes med 11 mm fuge.

(Se ovenstående tegning)

| STM     | STM Vinduer A/S<br>Kassebøllevej 3<br>5900 Rudkøbing         |
|---------|--------------------------------------------------------------|
| vinduer | Tif.: 63 51 16 09<br>post@stmvinduer.dk<br>www.stmvinduer.dk |