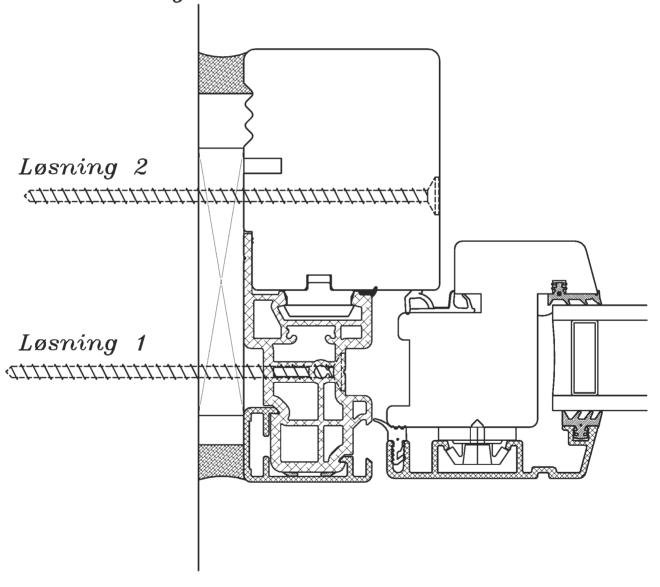

## FASTGØRELSE AF TRÆ/ALU.-ELEMENTER

Fastgørelse skal ske i kompositdel, så tæt på hængsler som muligt (løsning 1).

Dog kan fastgørelse ske i træ-del. (løsning 2) Dette gælder dog kun fastkarms-elementer samt andre elementer, hvor fastgørelse i komposit-del ikke er muligt.

|         | STM Vinduer A/S                   | Type:                      | Tinium 2+                                                                | Tegn. nr. | DS-020A    |
|---------|-----------------------------------|----------------------------|--------------------------------------------------------------------------|-----------|------------|
| CTAA    | Kassebøllevej 3<br>5900 Rudkøbing |                            |                                                                          | Målskala  | 1:1        |
| vinduer |                                   | for fastgørelse og fugging |                                                                          | Dato      | 01.01.2011 |
|         |                                   |                            | Rev. nr. / Dato                                                          | 1         |            |
|         | www.simvinguer.uk                 | STM Vinduer A/S. This      | s material is the property of and copyright protected by STM Vinduer A/S | Int.      | LM         |