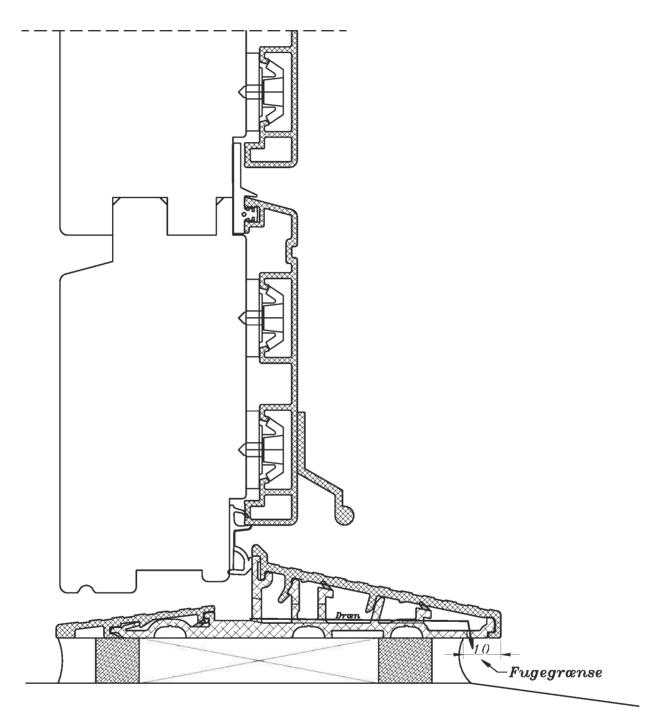

## FASTGØRELSE AF TOPSTYRET OG VENDEVINDUE (TINIUM 2+)

Fastgørelse skal ske i kompositdel med smalhovede skruer.

| STM     | STM Vinduer A/S<br>Kassebøllevej 3<br>5900 Rudkøbing         |
|---------|--------------------------------------------------------------|
| vinduer | Tif.: 63 51 16 09<br>post@stmvinduer.dk<br>www.stmvinduer.dk |

| Type:                 | Tinium 2+                                                                | Tegn. nr. | DS-020A-2  |
|-----------------------|--------------------------------------------------------------------------|-----------|------------|
|                       |                                                                          | Målskala  | 1:1        |
| Emne:                 | Snit i sidekarm/ramme med løsning                                        | Dato      | 03.01.2013 |
|                       | for fastgørelse og fugning af topstyret vendevinduer                     |           | 1          |
| STM Vinduer A/S. This | s material is the property of and copyright protected by STM Vinduer A/S | Int.      | LM         |