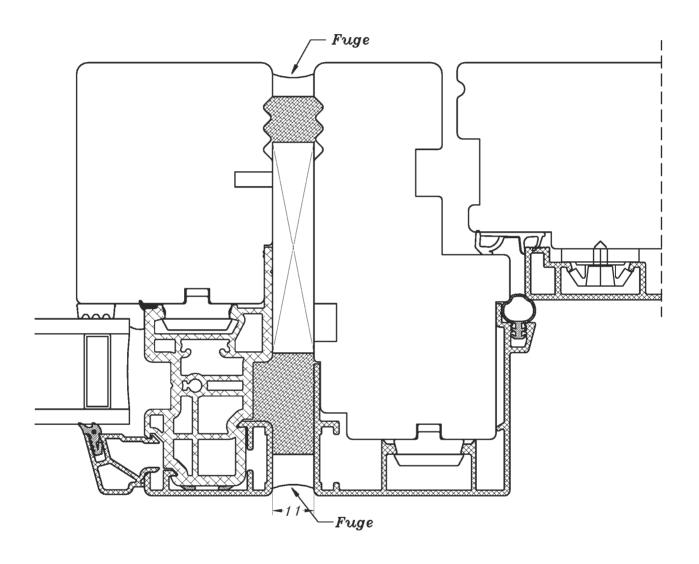

## FASTGØRELSE AF TRÆ/ALU.-ELEMENTER

Fastgørelse skal ske i kompositdel, så tæt på hængsler som muligt (løsning 1).

Dog kan fastgørelse ske i træ-del. (løsning 2) Dette gælder dog kun fastkarms-elementer samt andre elementer, hvor fastgørelse i komposit-del ikke er muligt.

|         | STM Vinduer A/S                   | Type:                      | Tinium 2+                                                                | Tegn. nr. | DS-020A    |
|---------|-----------------------------------|----------------------------|--------------------------------------------------------------------------|-----------|------------|
| CTAA    | Kassebøllevej 3<br>5900 Rudkøbing |                            |                                                                          | Målskala  | 1:1        |
| vinduer |                                   | for fastgørelse og fugging |                                                                          | Dato      | 01.01.2011 |
|         |                                   |                            | Rev. nr. / Dato                                                          | 1         |            |
|         | www.simvinguer.uk                 | STM Vinduer A/S. This      | s material is the property of and copyright protected by STM Vinduer A/S | Int.      | LM         |

Husk fast blivende opklodsning mellem elementerne.

Normalt regnes med 11 mm fuge.

(Se ovenstående tegning)

| STM     | STM Vinduer A/S<br>Kassebøllevej 3<br>5900 Rudkøbing         |
|---------|--------------------------------------------------------------|
| vinduer | Tif.: 63 51 16 09<br>post@stmvinduer.dk<br>www.stmvinduer.dk |