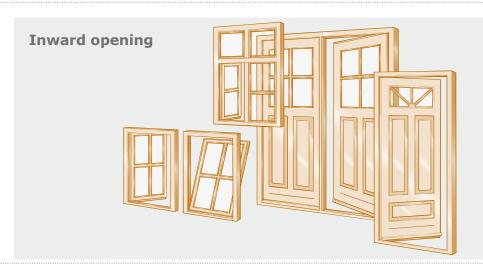

#### **Product Characteristics**

Vrogum's windows are manufactured to open both inwards and outwards, and are characterised by slim profiles and narrow glazing bars. Low-energy glass and silicone top seal on the outside are standard. For further technical details and product information, please contact Vrogum. You are also welcome to visit our homepage www.vrogum.dk