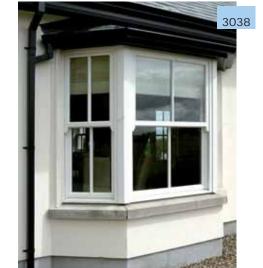

Modern with large glass sections emphasising design and exciting new and natural light effects or traditional buildings in a modern version.

When building a new home, the options in architecture are countless. You may decide on small, charming bay windows or large, elegant glass fronts.

Small or large, traditional or modern, the common denominator is a wish to maintain the original and individual character of your home.

S

Consider nature

– choose wood.
Save energy

– choose wood.
Consider future
generations