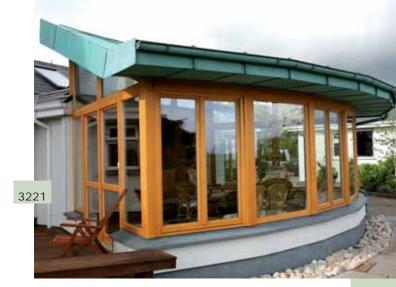

Units for conservatories can be designed to suit your need and blend in perfectly with any house.

Bring the outside in and enjoy natural light all day long with a stylish and spacious conservatory. The lightness and airiness of a conservatory may lead to a whole new lifestyle.

A conservatory is a superb house improvement. A year round flexible extension to your house that brings an extra dimension to your living space and adds value to your home.

Doors from *Vrogum* give your house the extra individual character. The first and the last thing to be seen and noticed. The quality of your house is reflected in your door.