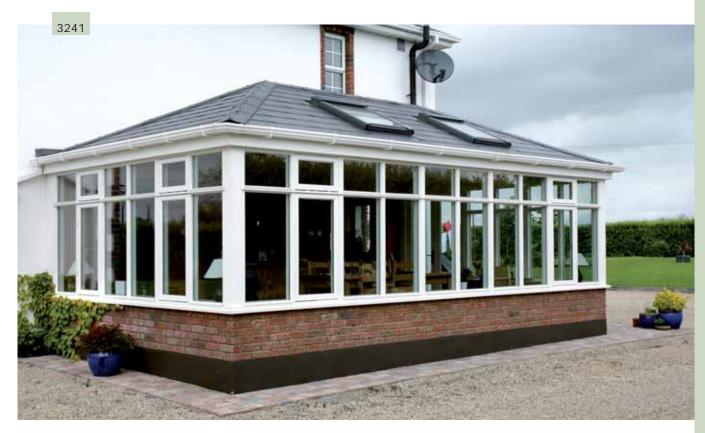

Units for conservatories can be designed to suit your need and blend in perfectly with any house.

Bring the outside in and enjoy natural light all day long with a stylish and spacious conservatory. The lightness and airiness of a conservatory may lead to a whole new lifestyle.

A conservatory is a superb house improvement. A year round flexible extension to your house that brings an extra dimension to your living space and adds value to your home.

Doors from *Vrogum* give your house the extra individual character. The first and the last thing to be seen and noticed. The quality of your house is reflected in your door.