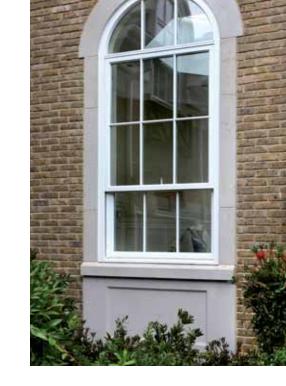

#### **Individual Solutions**

Vrogum manufactures windows and doors in any size, design or colour and with the required fittings. Round, oval, square, slanting or items in odd sizes – practically all dimensions are possible.

#### **Product Characteristics**

Vrogum's windows are manufactured to open both inwards and outwards, and are characterised by slim profiles and narrow glazing bars. Low-energy glass and silicone top seal on the outside are standard. For further technical details and product information, please contact Vrogum. You are also welcome to visit our homepage www.vrogum.dk