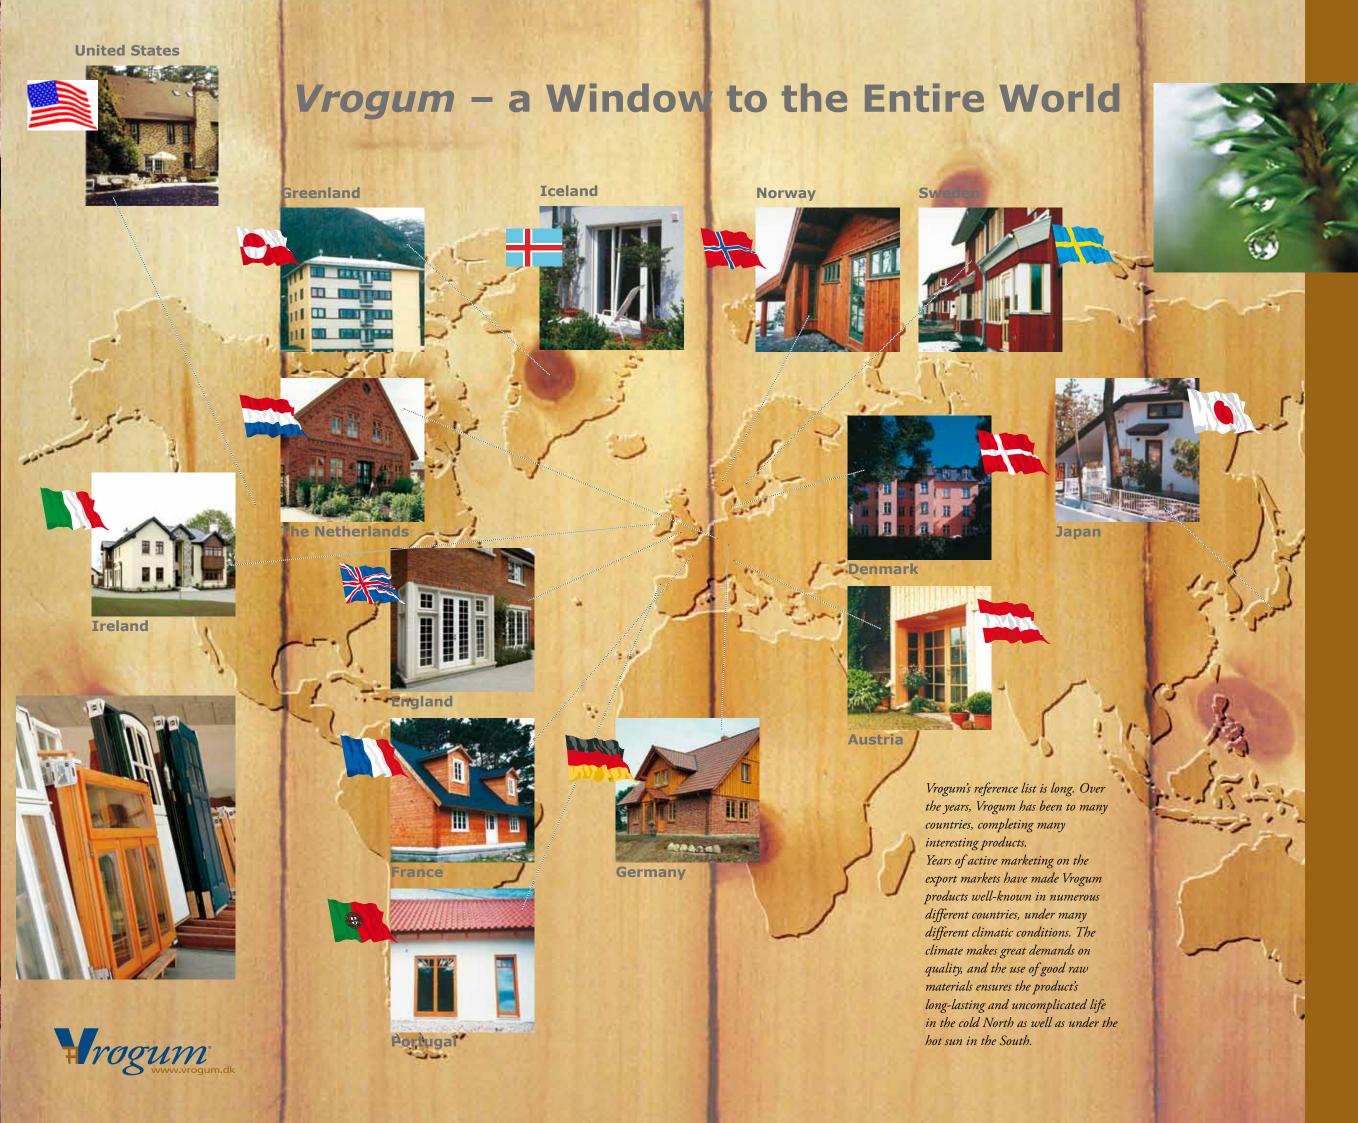

## **Product Options**

Vrogum offers a wide range of windows and doors.
As to size, profiles, fittings etc. according to individual needs and wishes, you can choose what is just right for you.

Several years of experience on the export markets combined with maintaining good craftsmanship guarantees *Vrogum's* continuous abillity to offer the perfect solution – adapted to local architectural traditions.