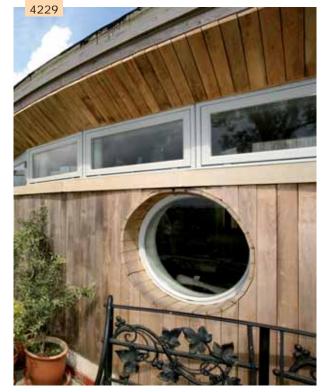

#### **Individual Solutions**

Vrogum manufactures windows and doors in any size, design or colour and with the required fittings. Round, oval, square, slanting or items in odd sizes – practically all dimensions are possible.

#### **Product Characteristics**

Vrogum's windows are manufactured to open both inwards and outwards, and are characterised by slim profiles and narrow glazing bars. Low-energy glass and silicone top seal on the outside are standard. For further technical details and product information, please contact Vrogum. You are also welcome to visit our homepage www.vrogum.dk