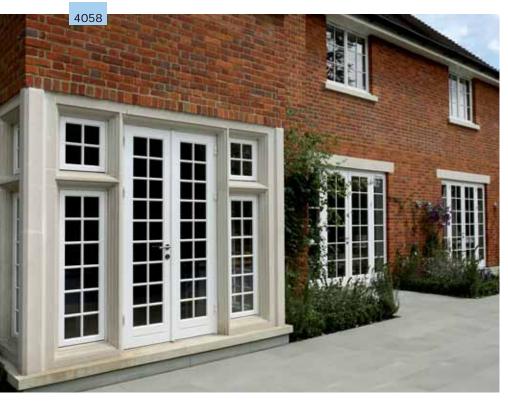

#### **Individual Solutions**

Vrogum manufactures windows and doors in any size, design or colour and with the required fittings. Round, oval, square, slanting or items in odd sizes – practically all dimensions are possible.

#### **Product Characteristics**

Vrogum's windows are manufactured to open both inwards and outwards, and are characterised by slim profiles and narrow glazing bars. Low-energy glass and silicone top seal on the outside are standard. For further technical details and product information, please contact Vrogum. You are also welcome to visit our homepage www.vrogum.dk