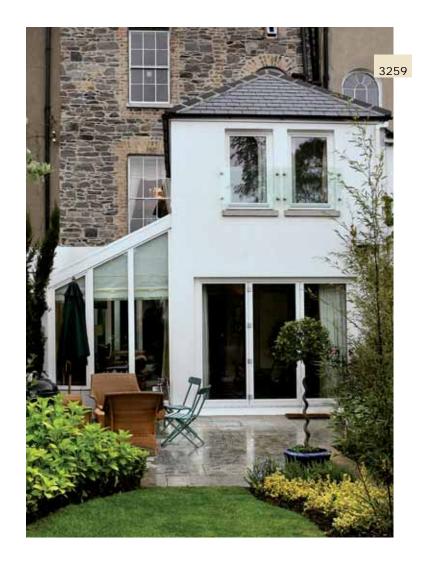

Units for conservatories can be designed to suit your need and blend in perfectly with any house.

Bring the outside in and enjoy natural light all day long with a stylish and spacious conservatory. The lightness and airiness of a conservatory may lead to a whole new lifestyle.

A conservatory is a superb house improvement. A year round flexible extension to your house that brings an extra dimension to your living space and adds value to your home.

Doors from *Vrogum* give your house the extra individual character. The first and the last thing to be seen and noticed. The quality of your house is reflected in your door.