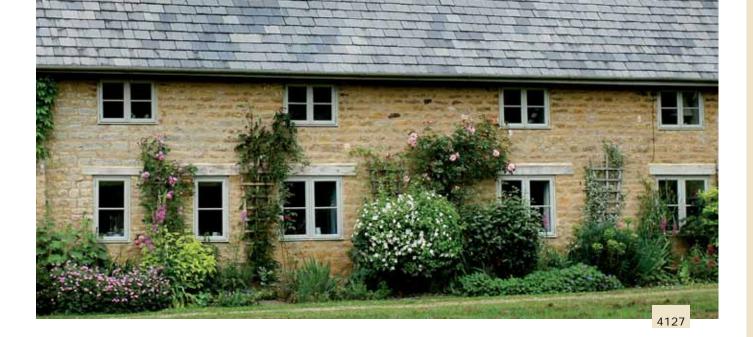

Building a new home allows you to consider quality and economy in the warmness of the wood, perfect surface treatment and super low energy panes.

4086

Natural wear and tear combined with changes to a building over time, causes demand for a flexible window and door system.

Small or large, traditional or modern, the common denominator is a wish to maintain the original and individual character of your home.

S

Consider nature

– choose wood.
Save energy

– choose wood.
Consider future
generations