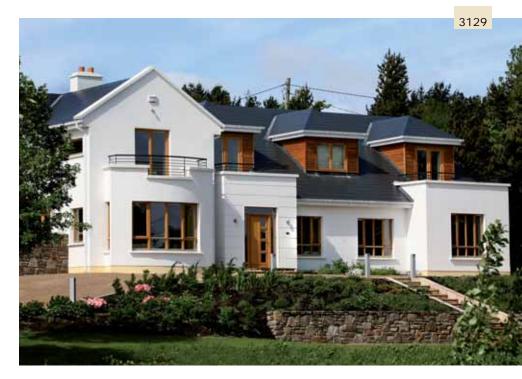

Individual Options page 32

Your Local *Vrogum*Distributor . . . . . page 44

Building a new home with individual windows and doors from *Vrogum* gives you endless options in a new and innovative design and architecture.

Modern with large glass sections emphasising design and exciting new and natural light effects or traditional buildings in a modern version.

When building a new home, the options in architecture are countless. You may decide on small, charming bay windows or large, elegant glass fronts.

Building a new home allows you to consider quality and economy in the warmness of the wood, perfect surface treatment and super low energy panes.

4086

Natural wear and tear combined with changes to a building over time, causes demand for a flexible window and door system.