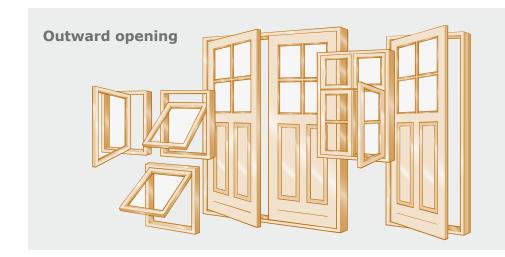

#### **Product Characteristics**

Vrogum's windows are manufactured to open both inwards and outwards, and are characterised by slim profiles and narrow glazing bars. Low-energy glass and silicone top seal on the outside are standard. For further technical details and product information, please contact Vrogum. You are also welcome to visit our homepage www.vrogum.dk