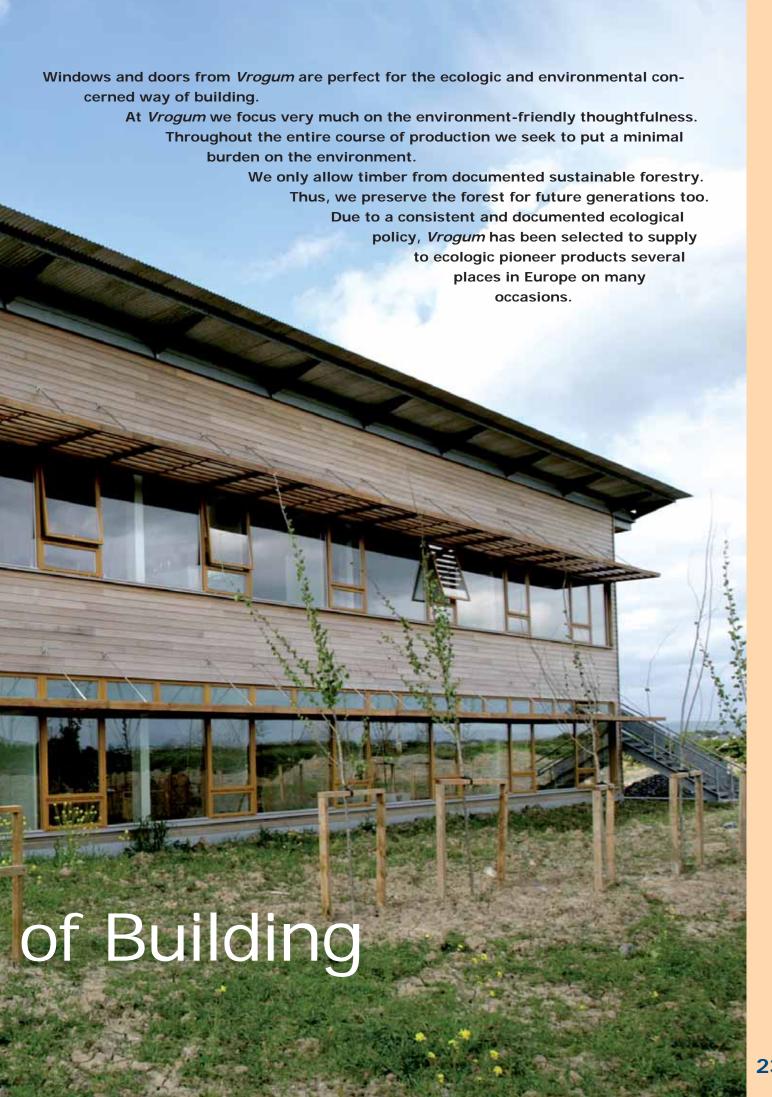

– choose wood, which

is replanted.

The ecologic way of building also gives rise to new thinking and exciting and different architecture.

Nothing is impossible when you choose windows and doors from *Vrogum*.