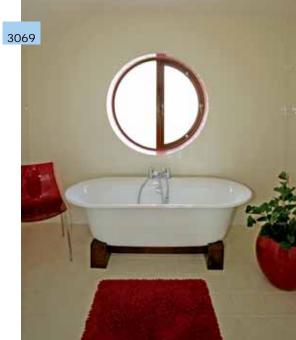

#### **Individual Solutions**

Vrogum manufactures windows and doors in any size, design or colour and with the required fittings. Round, oval, square, slanting or items in odd sizes – practically all dimensions are possible.