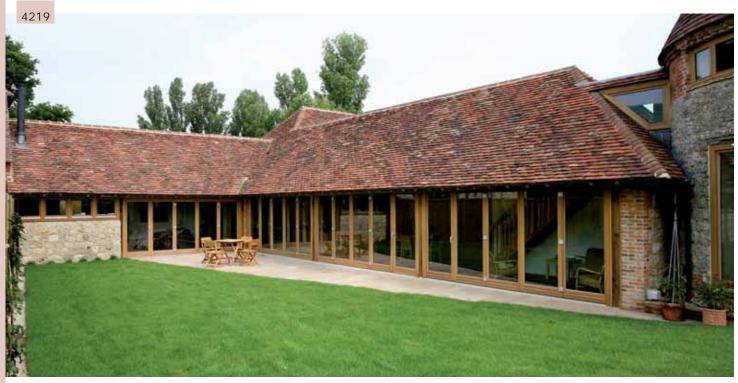

Individual Options page 32

Your Local *Vrogum*Distributor . . . . . page 44

Building a new home with individual windows and doors from *Vrogum* gives you endless options in a new and innovative design and architecture.

Modern with large glass sections emphasising design and exciting new and natural light effects or traditional buildings in a modern version.

When building a new home, the options in architecture are countless. You may decide on small, charming bay windows or large, elegant glass fronts.