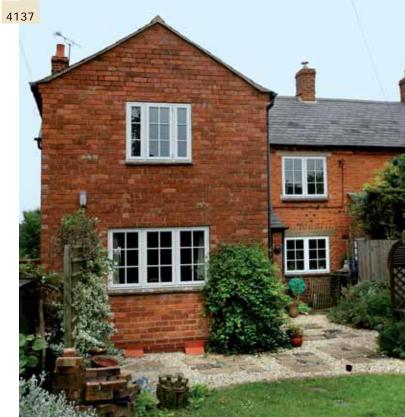

Individual Options page 32

Your Local *Vrogum*Distributor . . . . . page 44

Building a new home with individual windows and doors from *Vrogum* gives you endless options in a new and innovative design and architecture.

Modern with large glass sections emphasising design and exciting new and natural light effects or traditional buildings in a modern version.

When building a new home, the options in architecture are countless. You may decide on small, charming bay windows or large, elegant glass fronts.

Building a new home allows you to consider quality and economy in the warmness of the wood, perfect surface treatment and super low energy panes.

4086

Natural wear and tear combined with changes to a building over time, causes demand for a flexible window and door system.