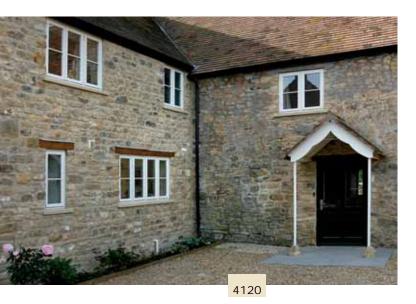

Building a new home allows you to consider quality and economy in the warmness of the wood, perfect surface treatment and super low energy panes.

4086

Natural wear and tear combined with changes to a building over time, causes demand for a flexible window and door system.

Small or large, traditional or modern, the common denominator is a wish to maintain the original and individual character of your home.

S

Consider nature

– choose wood.
Save energy

– choose wood.
Consider future
generations