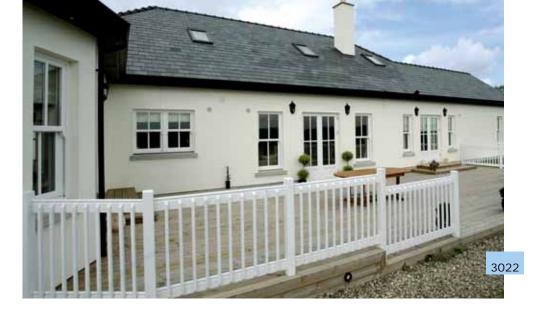

Building a new home allows you to consider quality and economy in the warmness of the wood, perfect surface treatment and super low energy panes.

4086

Natural wear and tear combined with changes to a building over time, causes demand for a flexible window and door system.

Small or large, traditional or modern, the common denominator is a wish to maintain the original and individual character of your home.

S

Consider nature

– choose wood.
Save energy

– choose wood.
Consider future
generations