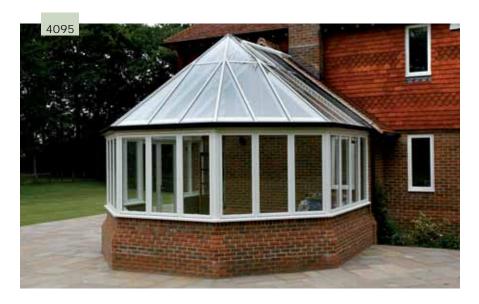

Units for conservatories can be designed to suit your need and blend in perfectly with any house.

Bring the outside in and enjoy natural light all day long with a stylish and spacious conservatory. The lightness and airiness of a conservatory may lead to a whole new lifestyle.

A conservatory is a superb house improvement. A year round flexible extension to your house that brings an extra dimension to your living space and adds value to your home.

Doors from *Vrogum* give your house the extra individual character. The first and the last thing to be seen and noticed. The quality of your house is reflected in your door.