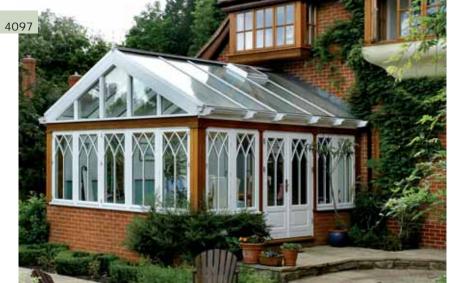

Units for conservatories can be designed to suit your need and blend in perfectly with any house.

Bring the outside in and enjoy natural light all day long with a stylish and spacious conservatory. The lightness and airiness of a conservatory may lead to a whole new lifestyle.

A conservatory is a superb house improvement. A year round flexible extension to your house that brings an extra dimension to your living space and adds value to your home.

Doors from *Vrogum* give your house the extra individual character. The first and the last thing to be seen and noticed. The quality of your house is reflected in your door.