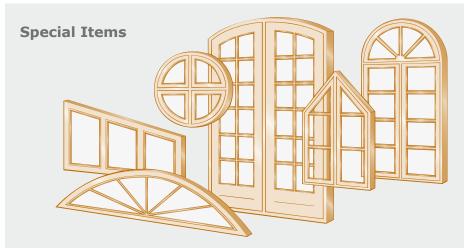

#### **Individual Solutions**

Vrogum manufactures windows and doors in any size, design or colour and with the required fittings. Round, oval, square, slanting or items in odd sizes – practically all dimensions are possible.