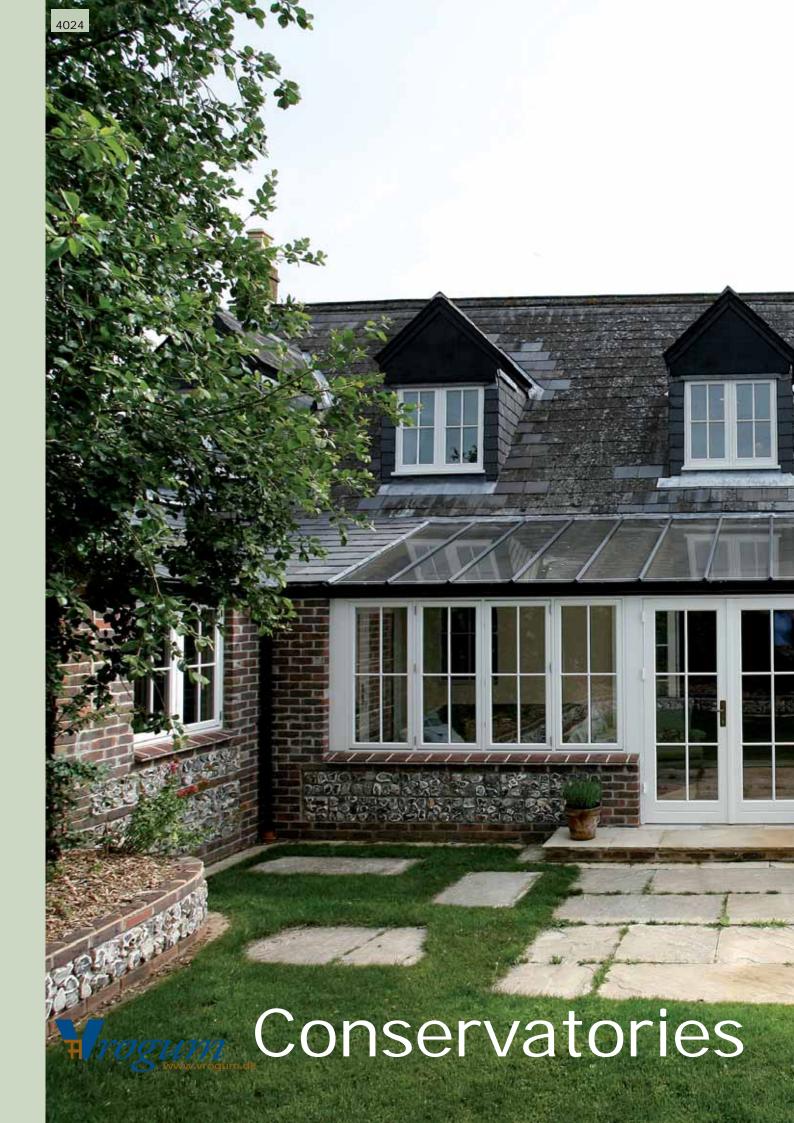

Units for conservatories can be designed to suit your need and blend in perfectly with any house.

Bring the outside in and enjoy natural light all day long with a stylish and spacious conservatory. The lightness and airiness of a conservatory may lead to a whole new lifestyle.

A conservatory is a superb house improvement. A year round flexible extension to your house that brings an extra dimension to your living space and adds value to your home.

Doors from *Vrogum* give your house the extra individual character. The first and the last thing to be seen and noticed. The quality of your house is reflected in your door.