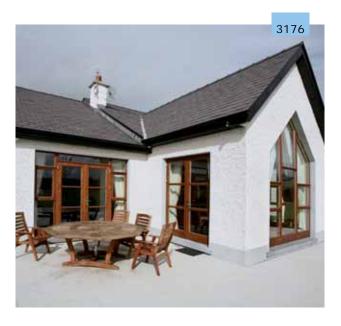

Individual Options page 32

Your Local *Vrogum*Distributor . . . . . page 44

Building a new home with individual windows and doors from *Vrogum* gives you endless options in a new and innovative design and architecture.

Modern with large glass sections emphasising design and exciting new and natural light effects or traditional buildings in a modern version.

When building a new home, the options in architecture are countless. You may decide on small, charming bay windows or large, elegant glass fronts.

Building a new home allows you to consider quality and economy in the warmness of the wood, perfect surface treatment and super low energy panes.

4086

Natural wear and tear combined with changes to a building over time, causes demand for a flexible window and door system.