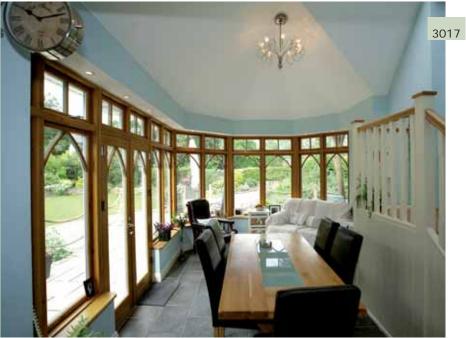

Units for conservatories can be designed to suit your need and blend in perfectly with any house.

Bring the outside in and enjoy natural light all day long with a stylish and spacious conservatory. The lightness and airiness of a conservatory may lead to a whole new lifestyle.

A conservatory is a superb house improvement. A year round flexible extension to your house that brings an extra dimension to your living space and adds value to your home.

Doors from *Vrogum* give your house the extra individual character. The first and the last thing to be seen and noticed. The quality of your house is reflected in your door.