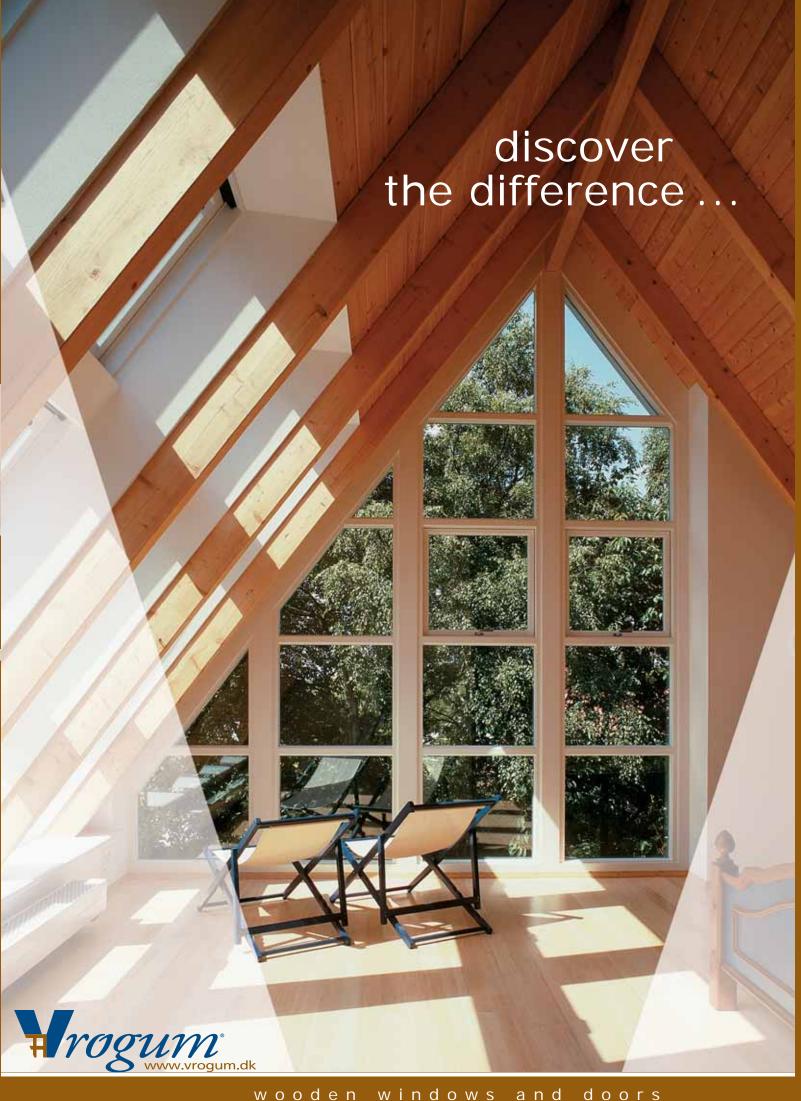

## Wooden Windows and

With wooden windows and doors you invite nature into your home and obtain a pleasant indoor climate with plenty of room to live and breathe.

A natural product that lasts year after year.

## – to Wood...

Wood provides your home with warmth, cosiness and atmosphere. It is a fantastic material with many characteristics, making it perfect for windows as well as doors. *Vrogum* understands the importance of carefully selecting its wood, ensuring outstanding quality which forms the basis for a long and problem-free product life. When selecting the wood, we must also consider the environment and future generations – therefore Vrogum only uses both soft- and hard- wood but only from sustainable forestry.

## to *Vrogum*Windows and Doors

Vrogum delivers the product most suitable for your house – whatever style or environment.

Vrogum supplies for new builds as well as old buildings, renovated to maintain the architecture of days past.