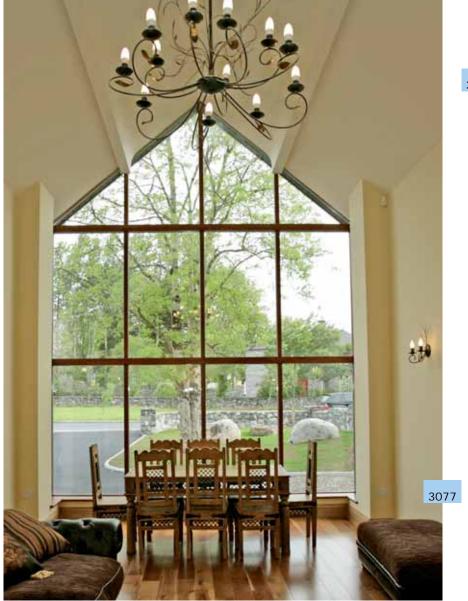

Modern with large glass sections emphasising design and exciting new and natural light effects or traditional buildings in a modern version.

When building a new home, the options in architecture are countless. You may decide on small, charming bay windows or large, elegant glass fronts.