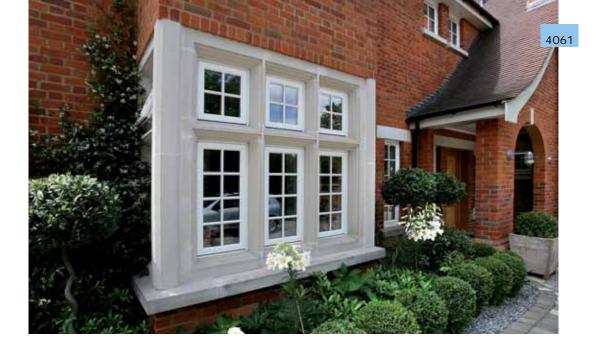

#### **Individual Solutions**

Vrogum manufactures windows and doors in any size, design or colour and with the required fittings. Round, oval, square, slanting or items in odd sizes – practically all dimensions are possible.

Vrogum puts emphasis on superior quality, not only in its choice of timber, but also in the design, selection of fittings and manufacturing process. As durability is essential, Vrogum ensures longevity through its environmentally-friendly priming and surface treatments.

#### **Product Characteristics**

Vrogum's windows are manufactured to open both inwards and outwards, and are characterised by slim profiles and narrow glazing bars. Low-energy glass and silicone top seal on the outside are standard. For further technical details and product information, please contact Vrogum. You are also welcome to visit our homepage www.vrogum.dk