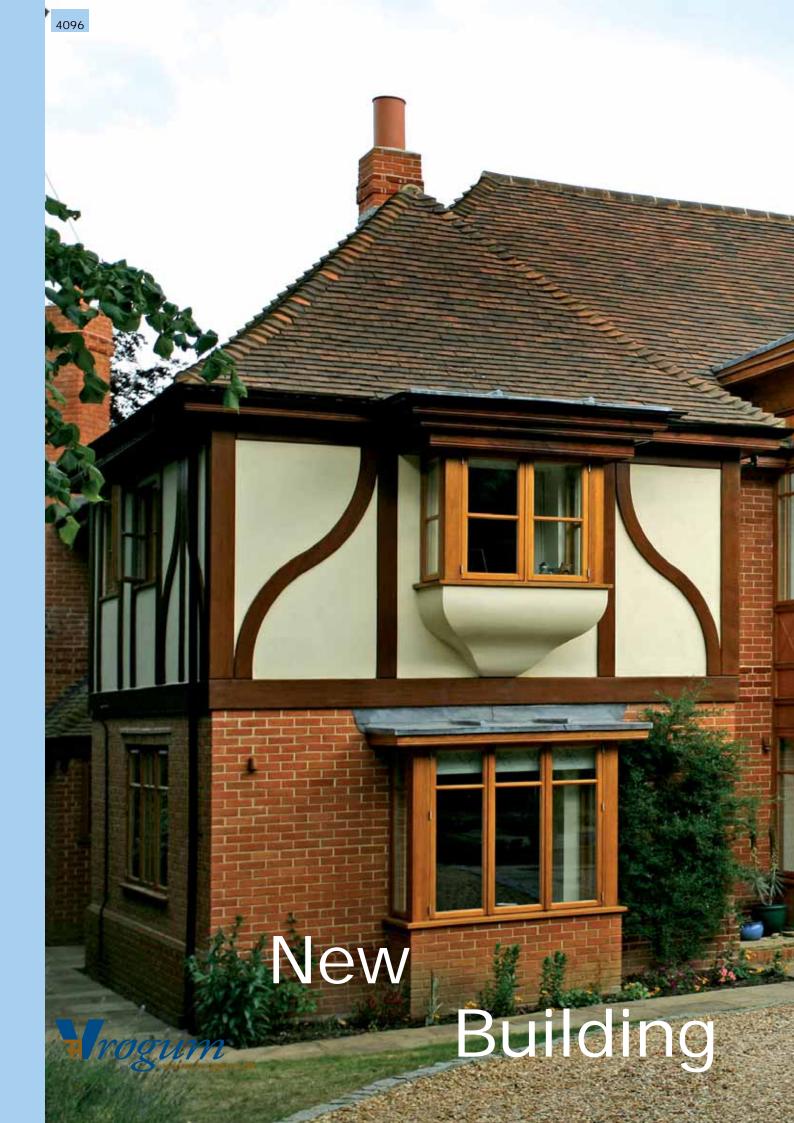

Individual Options page 32

Your Local *Vrogum*Distributor . . . . . page 44

Building a new home with individual windows and doors from *Vrogum* gives you endless options in a new and innovative design and architecture.

Modern with large glass sections emphasising design and exciting new and natural light effects or traditional buildings in a modern version.

When building a new home, the options in architecture are countless. You may decide on small, charming bay windows or large, elegant glass fronts.

Building a new home allows you to consider quality and economy in the warmness of the wood, perfect surface treatment and super low energy panes.

4086

Natural wear and tear combined with changes to a building over time, causes demand for a flexible window and door system.