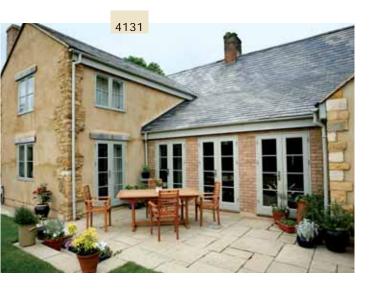

Building a new home allows you to consider quality and economy in the warmness of the wood, perfect surface treatment and super low energy panes.

4086

Natural wear and tear combined with changes to a building over time, causes demand for a flexible window and door system.

Small or large, traditional or modern, the common denominator is a wish to maintain the original and individual character of your home.

S

Consider nature

– choose wood.
Save energy

– choose wood.
Consider future
generations