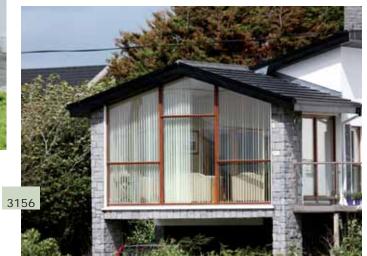

Units for conservatories can be designed to suit your need and blend in perfectly with any house.

Bring the outside in and enjoy natural light all day long with a stylish and spacious conservatory. The lightness and airiness of a conservatory may lead to a whole new lifestyle.

A conservatory is a superb house improvement. A year round flexible extension to your house that brings an extra dimension to your living space and adds value to your home.

Doors from *Vrogum* give your house the extra individual character. The first and the last thing to be seen and noticed. The quality of your house is reflected in your door.