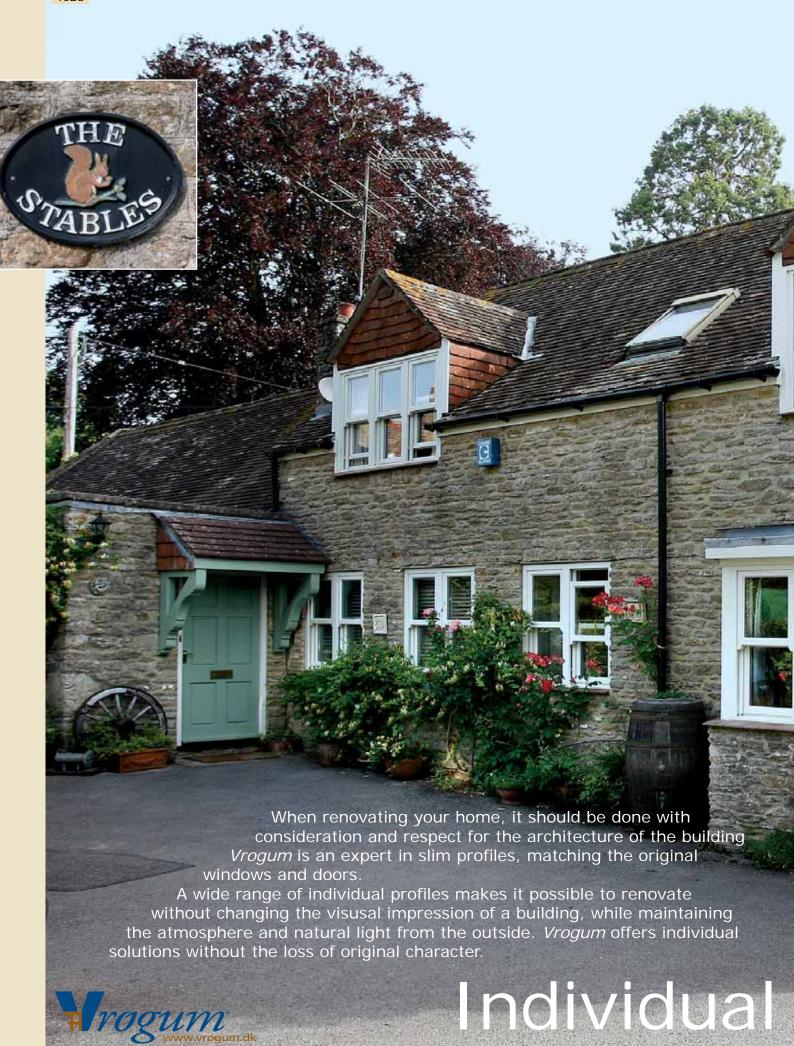

## to *Vrogum*Windows and Doors

Vrogum delivers the product most suitable for your house – whatever style or environment.

Vrogum supplies for new builds as well as old buildings, renovated to maintain the architecture of days past.

#### **Individual Solutions**

Vrogum manufactures windows and doors in any size, design or colour and with the required fittings. Round, oval, square, slanting or items in odd sizes – practically all dimensions are possible.

Vrogum puts emphasis on superior quality, not only in its choice of timber, but also in the design, selection of fittings and manufacturing process. As durability is essential, Vrogum ensures longevity through its environmentally-friendly priming and surface treatments.