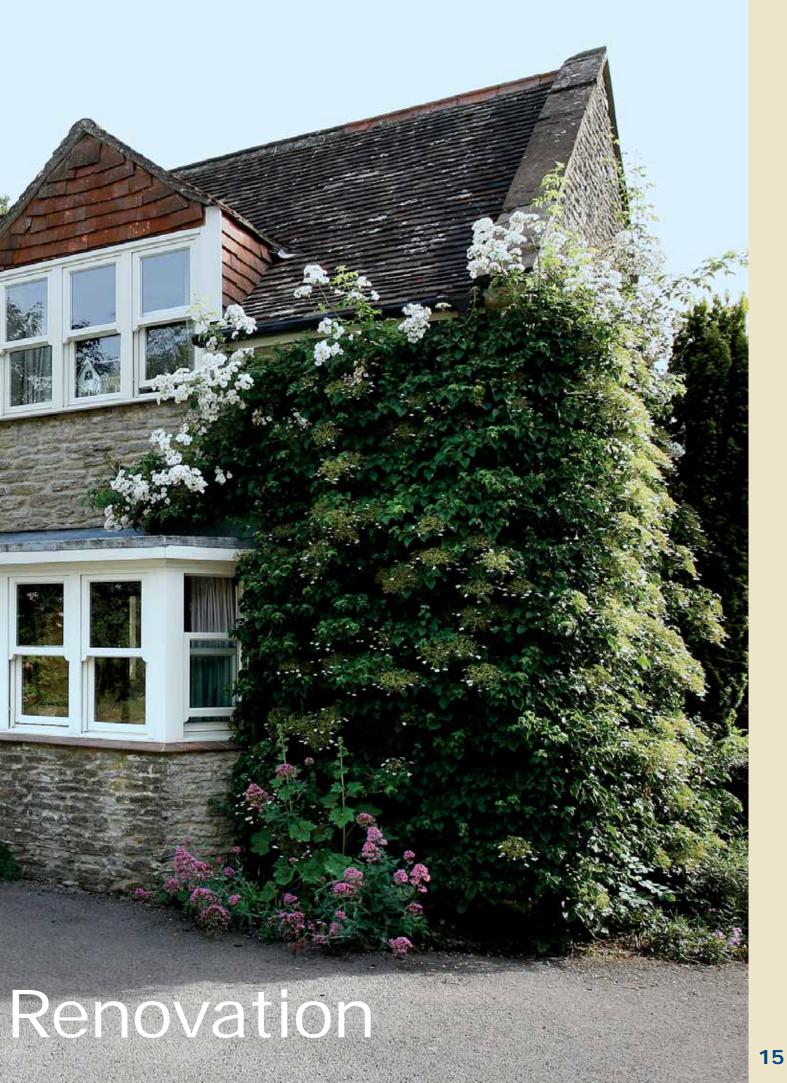

Small or large, traditional or modern, the common denominator is a wish to maintain the original and individual character of your home.

S

Consider nature

– choose wood.
Save energy

– choose wood.
Consider future
generations