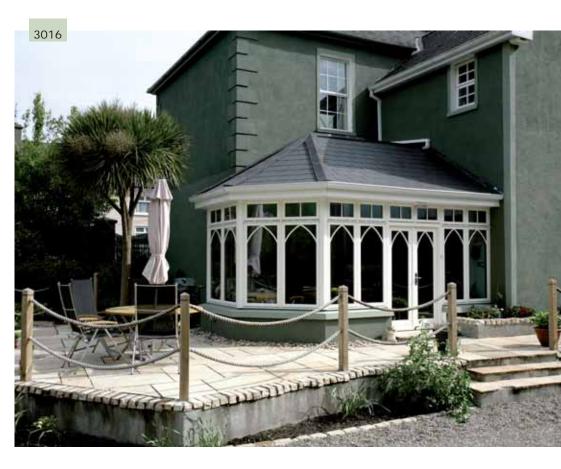

Units for conservatories can be designed to suit your need and blend in perfectly with any house.

Bring the outside in and enjoy natural light all day long with a stylish and spacious conservatory. The lightness and airiness of a conservatory may lead to a whole new lifestyle.

A conservatory is a superb house improvement. A year round flexible extension to your house that brings an extra dimension to your living space and adds value to your home.

Doors from *Vrogum* give your house the extra individual character. The first and the last thing to be seen and noticed. The quality of your house is reflected in your door.