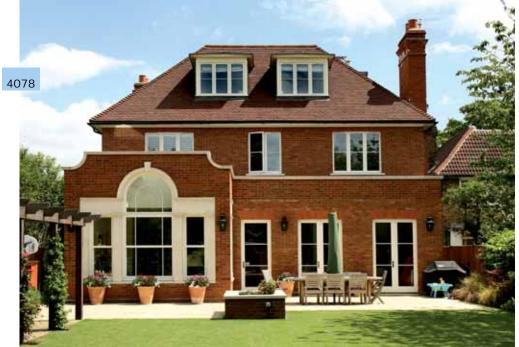

Individual Options page 32

Your Local *Vrogum*Distributor . . . . . page 44

Building a new home with individual windows and doors from *Vrogum* gives you endless options in a new and innovative design and architecture.

Modern with large glass sections emphasising design and exciting new and natural light effects or traditional buildings in a modern version.

When building a new home, the options in architecture are countless. You may decide on small, charming bay windows or large, elegant glass fronts.

Building a new home allows you to consider quality and economy in the warmness of the wood, perfect surface treatment and super low energy panes.

4086

Natural wear and tear combined with changes to a building over time, causes demand for a flexible window and door system.