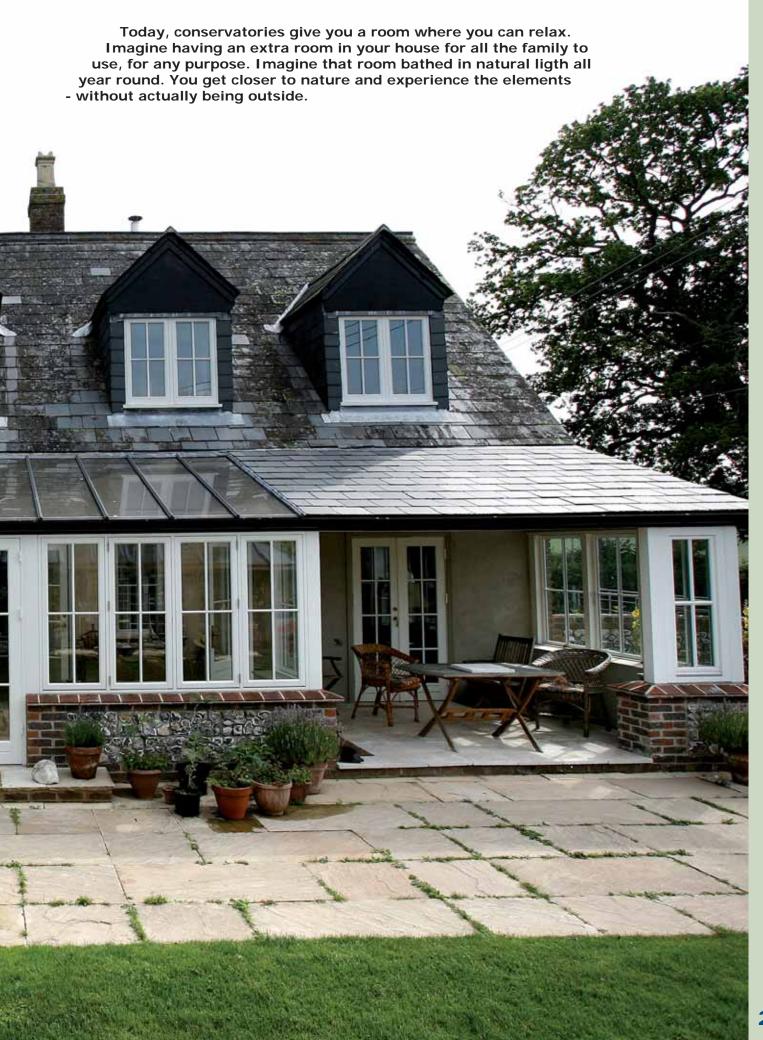

Units for conservatories can be designed to suit your need and blend in perfectly with any house.

Bring the outside in and enjoy natural light all day long with a stylish and spacious conservatory. The lightness and airiness of a conservatory may lead to a whole new lifestyle.

A conservatory is a superb house improvement. A year round flexible extension to your house that brings an extra dimension to your living space and adds value to your home.

Doors from *Vrogum* give your house the extra individual character. The first and the last thing to be seen and noticed. The quality of your house is reflected in your door.