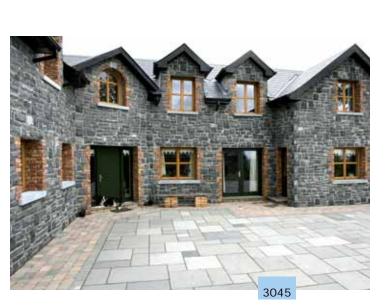

Small or large, traditional or modern, the common denominator is a wish to maintain the original and individual character of your home.

S

Consider nature

– choose wood.
Save energy

– choose wood.
Consider future
generations