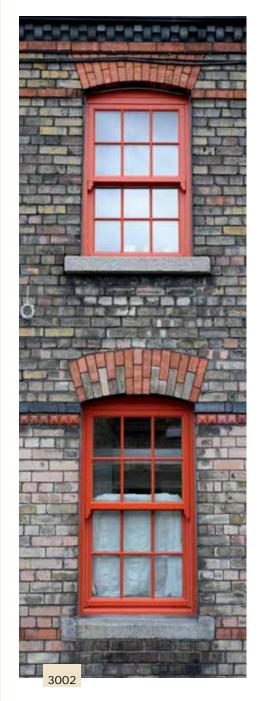

Building a new home allows you to consider quality and economy in the warmness of the wood, perfect surface treatment and super low energy panes.

4086

Natural wear and tear combined with changes to a building over time, causes demand for a flexible window and door system.

Small or large, traditional or modern, the common denominator is a wish to maintain the original and individual character of your home.

S

Consider nature

– choose wood.
Save energy

– choose wood.
Consider future
generations