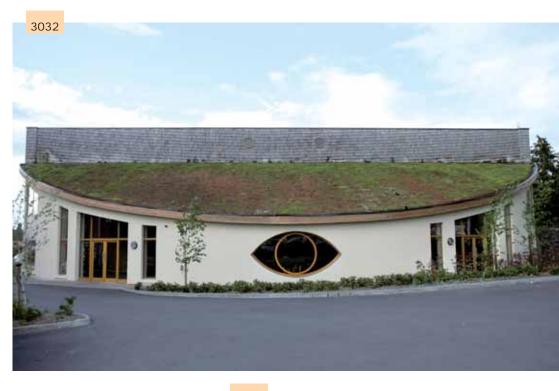

Individual Options page 32

Your Local *Vrogum*Distributor . . . . . page 44

Building a new home with individual windows and doors from *Vrogum* gives you endless options in a new and innovative design and architecture.

Modern with large glass sections emphasising design and exciting new and natural light effects or traditional buildings in a modern version.

When building a new home, the options in architecture are countless. You may decide on small, charming bay windows or large, elegant glass fronts.

Small or large, traditional or modern, the common denominator is a wish to maintain the original and individual character of your home.

S

Consider nature

– choose wood.
Save energy

– choose wood.
Consider future
generations

– choose wood, which

is replanted.

The ecologic way of building also gives rise to new thinking and exciting and different architecture.

Nothing is impossible when you choose windows and doors from *Vrogum*.