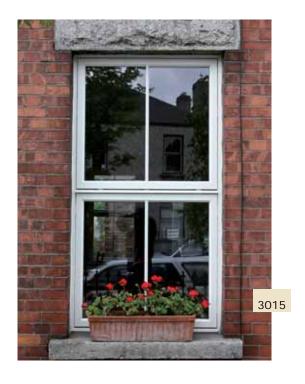

## to *Vrogum*Windows and Doors

Vrogum delivers the product most suitable for your house – whatever style or environment.

Vrogum supplies for new builds as well as old buildings, renovated to maintain the architecture of days past.

#### **Individual Solutions**

Vrogum manufactures windows and doors in any size, design or colour and with the required fittings. Round, oval, square, slanting or items in odd sizes – practically all dimensions are possible.

Vrogum puts emphasis on superior quality, not only in its choice of timber, but also in the design, selection of fittings and manufacturing process. As durability is essential, Vrogum ensures longevity through its environmentally-friendly priming and surface treatments.