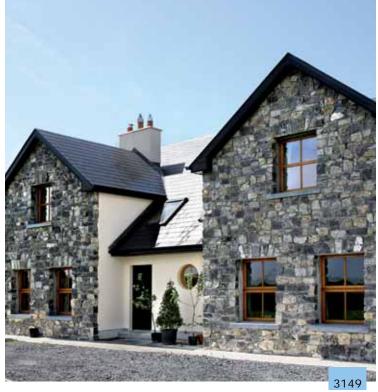

Individual Options page 32

Your Local *Vrogum*Distributor . . . . . page 44

Building a new home with individual windows and doors from *Vrogum* gives you endless options in a new and innovative design and architecture.

Modern with large glass sections emphasising design and exciting new and natural light effects or traditional buildings in a modern version.

When building a new home, the options in architecture are countless. You may decide on small, charming bay windows or large, elegant glass fronts.

Building a new home allows you to consider quality and economy in the warmness of the wood, perfect surface treatment and super low energy panes.

4086

Natural wear and tear combined with changes to a building over time, causes demand for a flexible window and door system.