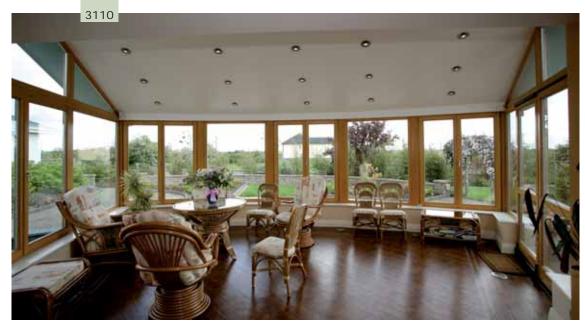

Units for conservatories can be designed to suit your need and blend in perfectly with any house.

Bring the outside in and enjoy natural light all day long with a stylish and spacious conservatory. The lightness and airiness of a conservatory may lead to a whole new lifestyle.

A conservatory is a superb house improvement. A year round flexible extension to your house that brings an extra dimension to your living space and adds value to your home.

Doors from *Vrogum* give your house the extra individual character. The first and the last thing to be seen and noticed. The quality of your house is reflected in your door.