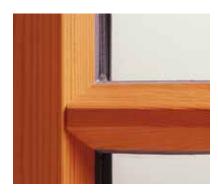

#### **Product Characteristics**

Vrogum's windows are manufactured to open both inwards and outwards, and are characterised by slim profiles and narrow glazing bars. Low-energy glass and silicone top seal on the outside are standard. For further technical details and product information, please contact Vrogum. You are also welcome to visit our homepage www.vrogum.dk

Building a new home allows you to consider quality and economy in the warmness of the wood, perfect surface treatment and super low energy panes.

4086

Natural wear and tear combined with changes to a building over time, causes demand for a flexible window and door system.