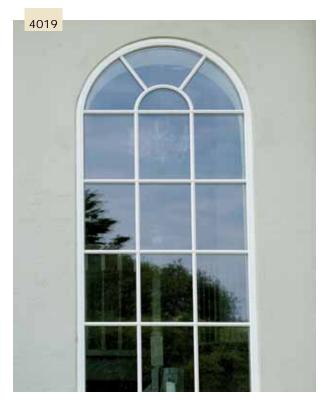

#### **Individual Solutions**

Vrogum manufactures windows and doors in any size, design or colour and with the required fittings. Round, oval, square, slanting or items in odd sizes – practically all dimensions are possible.

## **Product Options**

Vrogum offers a wide range of windows and doors.
As to size, profiles, fittings etc. according to individual needs and wishes, you can choose what is just right for you.

Several years of experience on the export markets combined with maintaining good craftsmanship guarantees *Vrogum's* continuous abillity to offer the perfect solution – adapted to local architectural traditions.