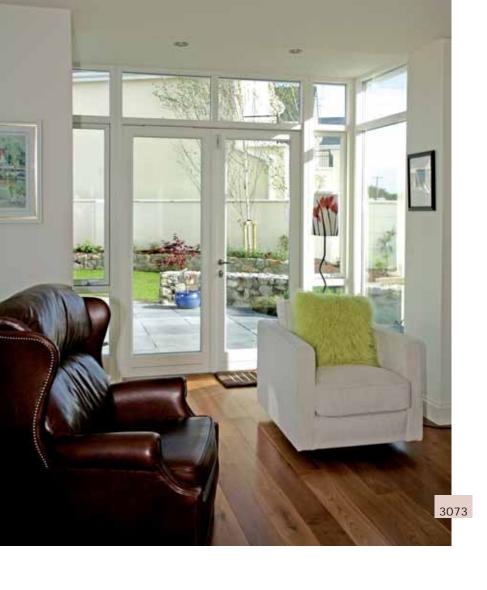

Units for conservatories can be designed to suit your need and blend in perfectly with any house.

Bring the outside in and enjoy natural light all day long with a stylish and spacious conservatory. The lightness and airiness of a conservatory may lead to a whole new lifestyle.

A conservatory is a superb house improvement. A year round flexible extension to your house that brings an extra dimension to your living space and adds value to your home.

Doors from *Vrogum* give your house the extra individual character. The first and the last thing to be seen and noticed. The quality of your house is reflected in your door.